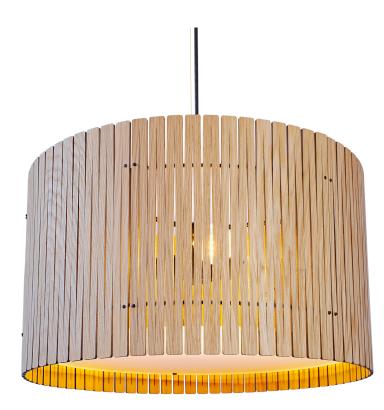

## **D6 Drum Pendant White Oak** GP-515-WO

## Available colors

Blackened Ash

Black Walnut

|                   | North America                                   | Europe                            |
|-------------------|-------------------------------------------------|-----------------------------------|
| Bulb              | Max 15W LED, E26, 120V                          | Currently not available in Europe |
| Color temperature | 2700K (recommended)                             |                                   |
| Lumen output      | Dependent on bulb                               |                                   |
| Cord              | Black (White available), 6.5ft (16ft available) |                                   |
| Canopy            | Black powder coated, Ø 4.5, H 3/8 (in)          |                                   |
| Material          | Plywood, powder-coated steel, acrylic diffuser  |                                   |
| Size              | Ø 22, H 13 (in)                                 |                                   |
| Weight            | 8,8lbs                                          |                                   |
| Fire retardant    | N/A                                             |                                   |
| Country of origin | United States                                   |                                   |
| Certification     |                                                 |                                   |