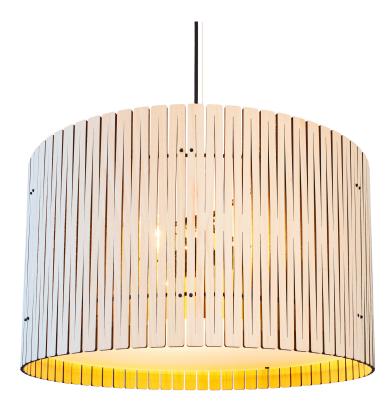

## **D6 Drum Pendant Light Ash** GP-515-AO

## Available colors

White Oak

Blackened Ash

Black Walnut

|                   | North America                                   | Europe                            |
|-------------------|-------------------------------------------------|-----------------------------------|
| Bulb              | Max 15W LED, E26, 120V                          | Currently not available in Europe |
| Color temperature | 2700K (recommended)                             |                                   |
| Lumen output      | Dependent on bulb                               |                                   |
| Cord              | Black (White available), 6.5ft (16ft available) |                                   |
| Canopy            | Black powder coated, Ø 4.5, H 3/8 (in)          |                                   |
| Material          | Plywood, powder-coated steel, acrylic diffuser  |                                   |
| Size              | Ø 22, H 13 (in)                                 |                                   |
| Weight            | 8,8lbs                                          |                                   |
| Fire retardant    | N/A                                             |                                   |
| Country of origin | United States                                   |                                   |
| Certification     |                                                 |                                   |