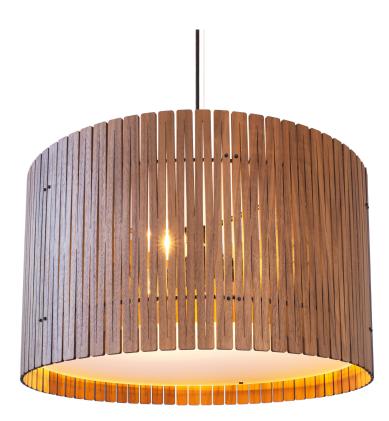

## **D6 Drum Pendant Black Walnut** GP-515-BW

## Available colors

White Oak

Blackened Ash

Black Walnut

|                   | North America                                   | Europe                            |
|-------------------|-------------------------------------------------|-----------------------------------|
| Bulb              | Max 15W LED, E26, 120V                          | Currently not available in Europe |
| Color temperature | 2700K (recommended)                             |                                   |
| Lumen output      | Dependent on bulb                               |                                   |
| Cord              | Black (White available), 6.5ft (16ft available) |                                   |
| Canopy            | Black powder coated, Ø 4.5, H 3/8 (in)          |                                   |
| Material          | Plywood, powder-coated steel, acrylic diffuser  |                                   |
| Size              | Ø 22, H 13 (in)                                 |                                   |
| Weight            | 8,8lbs                                          |                                   |
| Fire retardant    | N/A                                             |                                   |
| Country of origin | United States                                   |                                   |
| Certification     |                                                 |                                   |