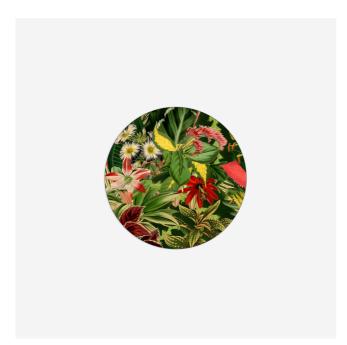

# Herbarium of Extinct Plants Carpet

MOOOI WORKS

The Herbarium of Extinct Plants Carpet is inspired by the recovered drawings of ancient flora. Moooi dug through lost archives all over the world and found a wealth of botanical sketches made by early travellers. Motifs and patterns from those recovered drawings were created, bringing the extinct plants back to life. The Herbarium of Extinct Plants Carpet brings the old world into your home.

## Detailing

The Herbarium of Extinct Plants Carpet is a celebration of extinct plants that have come back to life.

### Colours

Herbarium of Extinct Plants