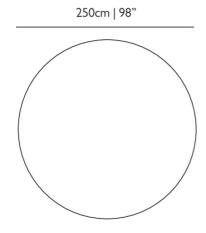

#### **Dimensions**

#### Product

WIDTH 250cm | 98.4"
HEIGHT 250cm | 98.4"
DEPTH 1cm | 0.4"
DIAMETER 250cm | 98.4"
WEIGHT NETTO 13kg | 28.66lbs