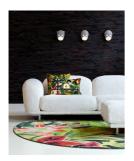

# Herbarium of Extinct Plants Carpet

MOOOI WORKS

The Herbarium of Extinct Plants Carpet is inspired by the recovered drawings of ancient flora. Moooi dug through lost archives all over the world and found a wealth of botanical sketches made by early travellers. Motifs and patterns from those recovered drawings were created, bringing the extinct plants back to life. The Herbarium of Extinct Plants Carpet brings the old world into your home.

## Detailing

The Herbarium of Extinct Plants Carpet is a celebration of extinct plants that have come back to life.