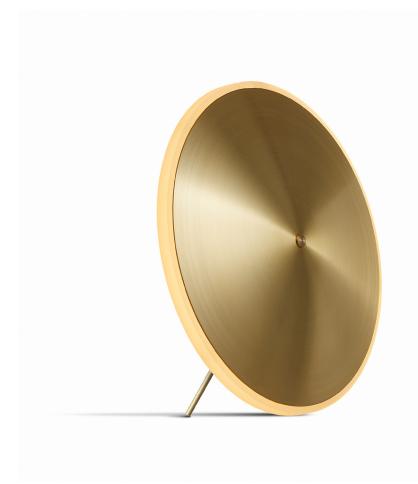

## Table10 Brass GP2011-B

## Available colors

Brass

Steel

|                   | North America                 | Europe                  |
|-------------------|-------------------------------|-------------------------|
| LED               | 12W LED, 120V, 0-10v dimming  | 12W LED, 220-240V       |
| Color temperature | 2700K                         | 2700K                   |
| Lumen output      | 300lm                         | 300lm                   |
| Cord              | TBD                           | TBD                     |
| Material          | Brass, acrylic diffuser       | Brass, acrylic diffuser |
| Size              | Ø 10, H 10 (in)               | Ø 24, H 23 (cm)         |
| Weight            | 3,5lbs                        | 1,6kg                   |
| Country of origin | United States/The Netherlands | The Netherlands         |
| Certification     | , UII)                        | CE                      |