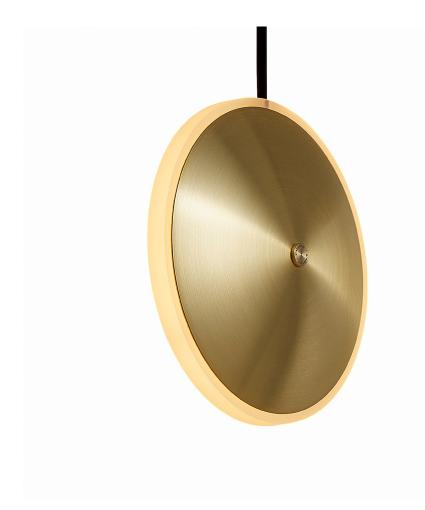

## **Dish6v Pendant Brass** GP-284

## Available colors

Brass

Steel

|                   | North America                          | Europe                              |
|-------------------|----------------------------------------|-------------------------------------|
| LED               | 7W LED, 110-277V, 0-10v dimming        | 7W LED, 220-240V                    |
| Color temperature | 2700K                                  | 2700K                               |
| Lumen output      | 150lm                                  | 150lm                               |
| Cord              | Black, 9.5ft                           | Black, 3m                           |
| Canopy            | Black powder coated, Ø 5.1, H 1.6 (in) | Black powder coated, Ø 13, H 4 (cm) |
| Material          | Brass, acrylic diffuser                | Brass, acrylic diffuser             |
| Size              | Ø 6, D 2 (in)                          | Ø 14, D 5 (cm)                      |
| Weight            | 1,9lbs                                 | 0,9kg                               |
| Country of origin | United States/The Netherlands          | The Netherlands                     |
| Certification     |                                        | CE                                  |