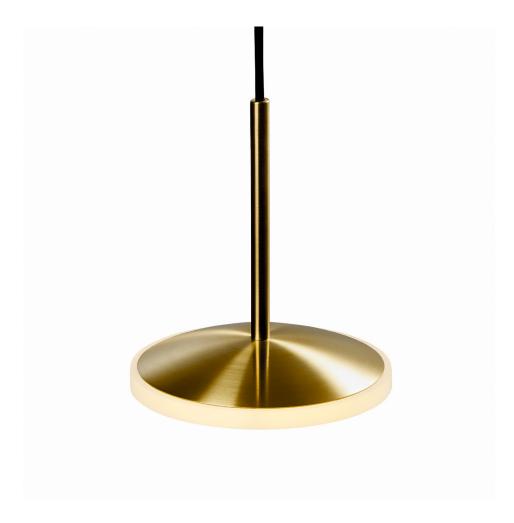

## **Dish6h Pendant Brass GP-281**

## **Available colors**

**Brass** 

Steel

|                   | North America                          | Europe                              |
|-------------------|----------------------------------------|-------------------------------------|
| LED               | 7W LED, 110-277V, 0-10v dimming        | 7W LED, 220-240V                    |
| Color temperature | 2700K                                  | 2700K                               |
| Lumen output      | 150lm                                  | 150lm                               |
| Cord              | Black, 9.5ft                           | Black, 3m                           |
| Canopy            | Black powder coated, Ø 5.1, H 1.6 (in) | Black powder coated, Ø 13, H 4 (cm) |
| Material          | Brass, acrylic diffuser                | Brass, acrylic diffuser             |
| Size              | Ø 6, H 7 (in)                          | Ø 14, H 18 (cm)                     |
| Weight            | 2,1lbs                                 | 1,0kg                               |
| Country of origin | United States/The Netherlands          | The Netherlands                     |
| Certification     | c(UL)                                  | CE                                  |

For use in a dry location. Brass will tarnish and become dull over time. Use a polishing cloth to remove the tarnish. Seal with wax as needed. Do not use aggressive detergent on brass.