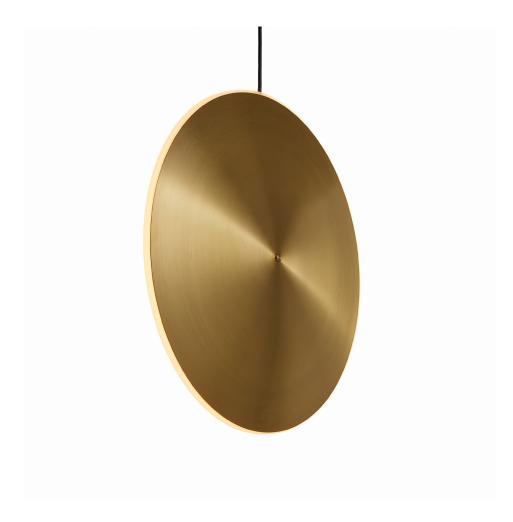

## Dish17v Pendant **Brass**

GP-286

## **Available colors**

**Brass** 

Steel

|                   | North America                          | Europe                              |
|-------------------|----------------------------------------|-------------------------------------|
| LED               | 22W LED, 110-277V, 0-10v dimming       | 22W LED, 220-240V                   |
| Color temperature | 2700K                                  | 2700K                               |
| Lumen output      | 500lm                                  | 500lm                               |
| Cord              | Black, 9.5ft                           | Black, 3m                           |
| Canopy            | Black powder coated, Ø 5.1, H 1.6 (in) | Black powder coated, Ø 13, H 4 (cm) |
| Material          | Brass, acrylic diffuser                | Brass, acrylic diffuser             |
| Size              | Ø 17, D 3 (in)                         | Ø 42, D 7 (cm)                      |
| Weight            | 7,8lbs                                 | 3,6kg                               |
| Country of origin | United States/The Netherlands          | The Netherlands                     |
| Certification     | رال)                                   | CE                                  |