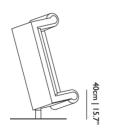

### SEAT DEPTH

60cm | 23.6"

## SEAT WIDTH

60cm | 23.6"

### SEAT HEIGHT

40cm | 15.7"