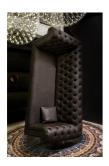

# Charleston Sofa

MARCEL WANDERS STUDIO

The beauty of iconic pieces needs to be turned around, played with, and challenged in innovative ways to reach new levels of inventiveness and seduction! Charleston by Marcel Wanders is a classic sofa, elegant and comfortable, dressed in stylish black leather with embroidered accents, that has been shifted into a vertical posture. Its grace becomes slender and elongated, tall and majestic, while it plays with our mindset and expectations. The traditional armrest becomes a very comfortable seat for one or two people. Certainly an eye catcher, Charleston is also a cozy companion that literally turns the corner to open a new world of possibilities!

## Detailing

The sofa material is upholstered with Dark Brown Skai allowing a vintage, warm impression for any setting.

Colours

Brown