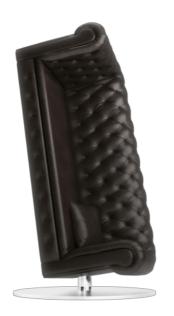

# Charleston Sofa

MARCEL WANDERS STUDIO

The beauty of iconic pieces needs to be turned around, played with, and challenged in innovative ways to reach new levels of inventiveness and seduction! Charleston by Marcel Wanders is a classic sofa, elegant and comfortable, dressed in stylish black leather with embroidered accents, that has been shifted into a vertical posture. Its grace becomes slender and elongated, tall and majestic, while it plays with our mindset and expectations. The traditional armrest becomes a very comfortable seat for one or two people. Certainly an eye catcher, Charleston is also a cozy companion that literally turns the corner to open a new world of possibilities!

## Detailing

The sofa material is upholstered with Dark Brown Skai allowing a vintage, warm impression for any setting.

Colours

Brown