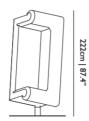

## **Dimensions**

120cm | 47.2"

## Product

**width** 120cm | 47.2" **неіднт** 222cm | 87.4"

**DEPTH** 146cm | 57.5"