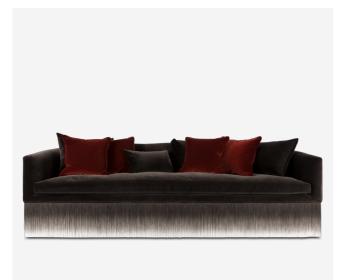

# Amami

An elegant and comfortable sofa dressed in heart-warming velvet, softly floating on long sensuous fringes that decorate and enhance it, producing a fresh breeze of lightness all around the room: this is For You by Lorenza Bozzoli. The sofa's generous size makes is a cozy companion during moments of relaxation and social gatherings, for it pleases and pampers you and your guests at the most, being both extremely cozy and a joy to the eye. The addition of a sublime pouf available in three dimensions and matching cushions to accessorize it make it simply irresistible!

## Detailing

Long sensuous fringes decorate and enhance the Amami Sofa.