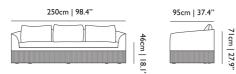

#### Dimensions

#### Product

width 250cm | 98.4" неіднт 71cm | 28" дертн 95cm | 37.4"

#### Packaging

width 103cm | 40.6" height 83cm | 32.7" cubage 2.16m<sup>3</sup> | 76.38ft<sup>3</sup> length 253cm | 99.6" weight 50kg | 110.23lbs