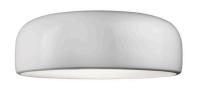

# Smithfield C LED - 3000K, White - Specification Sheet by Jasper Morrison, 2009

Mounting Ceiling

Lamp (Bulb) Description 108 x LED 30W 3000K 2791lm CRI90

Environment Indoor - Dry Location

Dimming 0-10V (120Vac or 277Vac) or ELV (120Vac Only) or Triac (120Vac Only)

Finish White

Technical and Product Description SMITHFIELD C ceiling-mounted lamp providing direct light. Aluminium body.

Available in gloss black, matte black, white or mud. Injection-moulded opalescent polycarbonate diffuser. Steel wall and ceiling attachment. Dimmable.