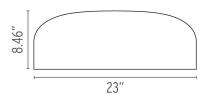

# Smithfield C LED - 3000K, White - Specification Sheet by Jasper Morrison, 2009

Mounting Ceiling

Lamp (Bulb) Description 108 x LED 30W 3000K 2791lm CRI90

Environment Indoor - Dry Location

Dimming 0-10V (120Vac or 277Vac) or ELV (120Vac Only) or Triac (120Vac Only)

Finish White

Technical and Product Description SMITHFIELD C ceiling-mounted lamp providing direct light. Aluminium body.

Available in gloss black, matte black, white or mud. Injection-moulded opalescent polycarbonate diffuser. Steel wall and ceiling attachment. Dimmable.

Inquire about a 3500K option.

## **Electrical**

IP Rating IP20

# Physical

Construction Material Aluminum, Polycarbonate

Weight 11 lbs





O FS003196 White

# **Dimensional Image**



## Certifications