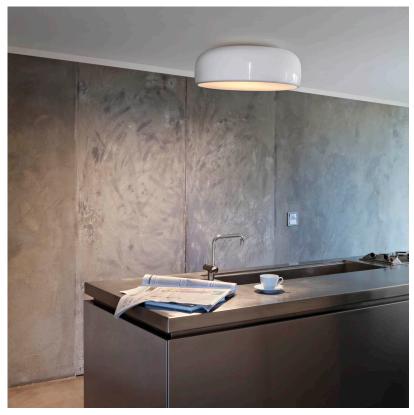

# Smithfield C LED - 3000K, White - Specification Sheet by Jasper Morrison, 2009

Mounting Ceiling

Lamp (Bulb) Description 108 x LED 30W 3000K 2791lm CRI90

Environment Indoor - Dry Location

Dimming 0-10V (120Vac or 277Vac) or ELV (120Vac Only) or Triac (120Vac Only)

Finish White

Technical and Product Description SMITHFIELD C ceiling-mounted lamp providing direct light. Aluminium body.

Available in gloss black, matte black, white or mud. Injection-moulded opalescent polycarbonate diffuser. Steel wall and ceiling attachment. Dimmable.