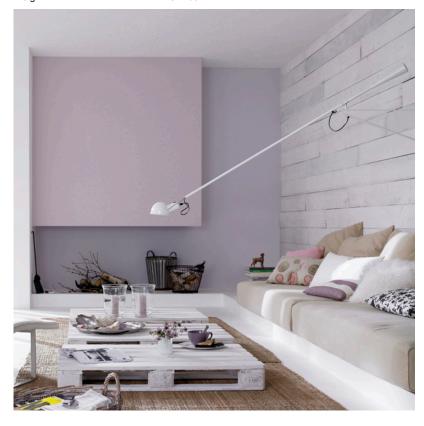

Technical and Product Description 265 wall lamp providing direct light. Lamp head rotates 360-degrees so light can be aimed in various directions. Painted steel body, adjustable arm and reflector. Chromeplated brass reflector support. Cast iron tapered counterweight. On/Off switch on

socket holder. Plug in power cord (length 80").