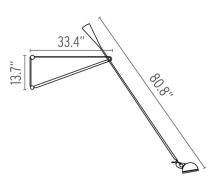

# 265, Black - Specification Sheet by Paolo Rizzatto, 1973

Mounting Ceiling and Wall

Lamp (Bulb) Description 1 x 9W A19 2700K Medium Base Frosted LED

Environment Indoor - Dry Location

Dimming Dimmable Finish Black

Technical and Product Description 265 wall lamp providing direct light. Lamp head rotates 360-degrees so light can be aimed in various directions. Painted steel body, adjustable arm and reflector. Chromeplated brass reflector support. Cast iron tapered counterweight. On/Off switch on

socket holder. Plug in power cord (length 80").

#### **Electrical**

Voltage 120

Switching ON/OFF Switch on the reflector head

IP Rating IP20

## **Physical**

Cord Length (inches) 80" - Black Construction Material Steel 13.2 lbs Weight





AU030030 Black

### **Dimensional Image**



# Lamping (Bulb)



9W A19 2700K Medium Base Frosted LED