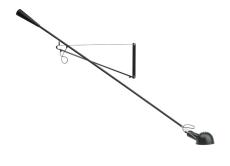

Technical and Product Description 265 wall lamp providing direct light. Lamp head rotates 360-degrees so light can be aimed in various directions. Painted steel body, adjustable arm and reflector. Chromeplated brass reflector support. Cast iron tapered counterweight. On/Off switch on

socket holder. Plug in power cord (length 80").