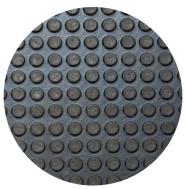

## Versa Mat

Penny grip finish on the underside, ideal for wash bays & walkways

Hammer top finish, ideal for stable installations

## **Product Information**

The EASYFIX Versa Mat is a high quality & extremely versatile interlocking mat. It is uniquely designed for easy DIY installation and creates a seamless finish. Two grip options incorporated making it ideal for installation in stables and on the reverse- wash bays and walkways.