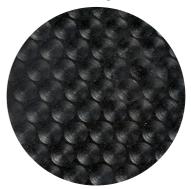

## Versa Mat

Penny grip finish on the underside, ideal for wash bays & walkways

Hammer top finish, ideal for stable installations

## **Product Information**

The EASYFIX Versa Mat is a high quality & extremely versatile interlocking mat. It is uniquely designed for easy DIY installation and creates a seamless finish. Two grip options incorporated making it ideal for installation in stables and on the reverse- wash bays and walkways.