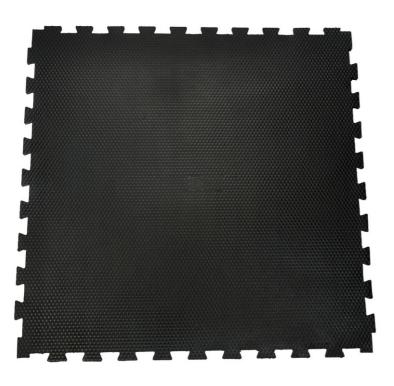

## Versa Mat

Penny grip finish on the underside, ideal for wash bays & walkways

Hammer top finish, ideal for stable installations

## **Product Information**

The EASYFIX Versa Mat is a high quality & extremely versatile interlocking mat. It is uniquely designed for easy DIY installation and creates a seamless finish. Two grip options incorporated making it ideal for installation in stables and on the reverse- wash bays and walkways.