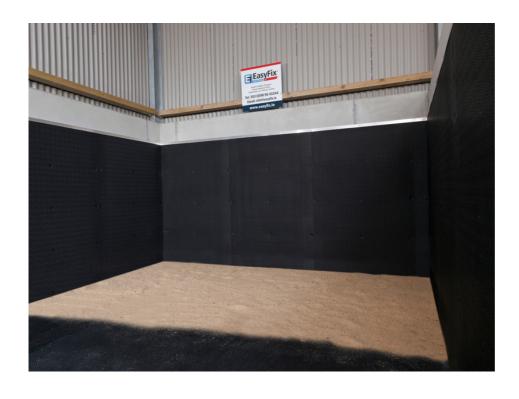

## SoftWall

The EVA creates a soft cushioning surface

Protects horses from injury

## **Product Information**

The EASYFIX Softwall is a stable wall matting system which is ideal for use in stables and horse walkers. Our Softwall mat is designed from a cushioned EVA material which absorbs impact and protects horses from injury. Ideal for horses who are prone to injuries from rolling and or becoming cast in stables.