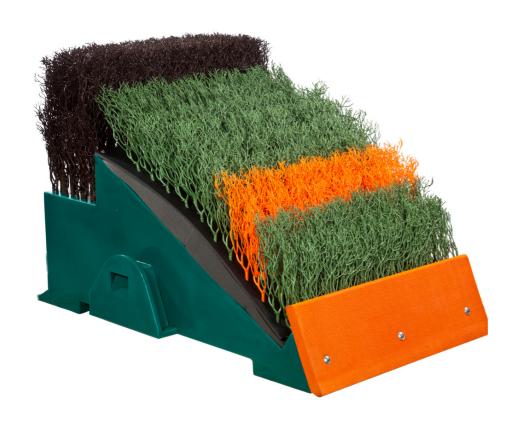

## Racecourse Chase Fence

**Shatterproof Plastic Base** 

Supported by high-impact cushioning foam

## **Product Information**

EASYFIX Racecourse Style Chase Fences are designed for racecourses and trainers, to create a uniform profile for all steeplechase fences.

The 3D moulded birch recreates the typical look and feel of natural birch, the padded apron creates a cushioned surface which reduces impact injuries and the orange strip gives horses a better sight line.

| Technical Details      |                                            |
|------------------------|--------------------------------------------|
| Dimensions (L x W x D) | Width: 1200mm Depth: 1950mm Height: 1320mm |
| Pallet Quantity        | Available on request                       |
| Colour                 | As Displayed- Brown, Green, Orange         |
| Weight                 | 135 kg                                     |
| Fixings Required       | N/A                                        |
| Fixing Type            | N/A                                        |
| Warranty               | 5 Years                                    |