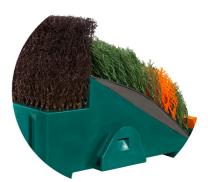

## Racecourse Chase Fence

**Shatterproof Plastic Base** 

Supported by high-impact cushioning foam

## **Product Information**

EASYFIX Racecourse Style Chase Fences are designed for racecourses and trainers, to create a uniform profile for all steeplechase fences.

The 3D moulded birch recreates the typical look and feel of natural birch, the padded apron creates a cushioned surface which reduces impact injuries and the orange strip gives horses a better sight line.