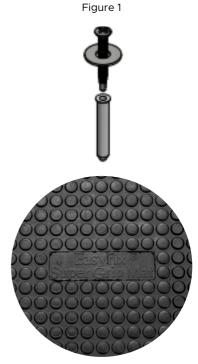

## MG Max 4

**Fixings Required** 

Penny grip for maximum foothold and comfort

## Suitable for:

Walkways, Roadways, Courtyards, Parade Rings and Wash Areas.

| Technical Details      |                                            |
|------------------------|--------------------------------------------|
| Dimensions (L x W x D) | 1000mm X 1000mm X 22mm (39" x 39" x 0.86") |
| Pallet Quantity        | 50                                         |
| Colour                 | Black                                      |
| Weight                 | 23kg (50 lbs)                              |
| Fixings Required       | 9                                          |
| Fixing Type            | 50/25 SPW                                  |
| Warranty               | 5 Years                                    |