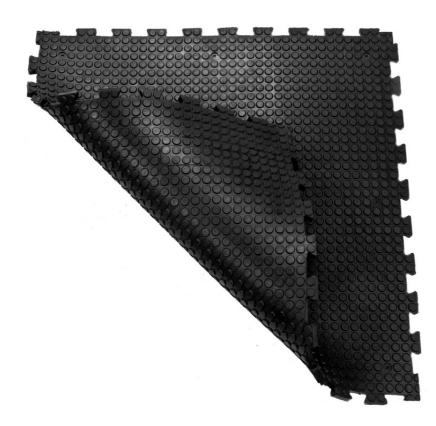

## **Product Information**

The MG Max 4 walkway mats are designed to provide an excellent grip on all walking surfaces.

## Suitable for:

Walkways, Roadways, Courtyards, Parade Rings and Wash Areas.

| Technical Details      |                                            |
|------------------------|--------------------------------------------|
| Dimensions (L x W x D) | 1000mm X 1000mm X 22mm (39" x 39" x 0.86") |
| Pallet Quantity        | 50                                         |
| Colour                 | Black                                      |
| Weight                 | 23kg (50 lbs)                              |
| Fixings Required       | 9                                          |
| Fixing Type            | 50/25 SPW                                  |
| Warranty               | 5 Years                                    |