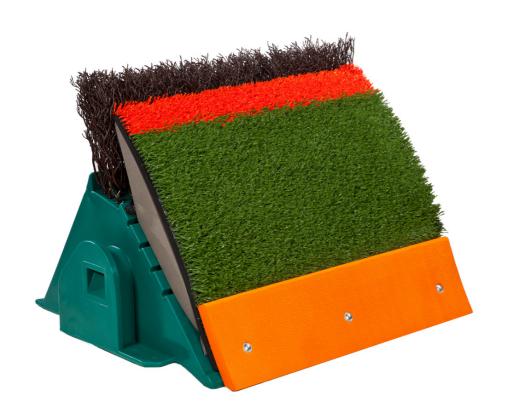

## Hurdles

**Artificial components -**Safe, strong and durable

## **Product Information**

EASYFIX Racing Hurdles are approved and used by racecourses across the Globe. The racing hurdles are designed in 1.2m/4ft interlocking sections and constructed from artificial components which are safe, strong and durable. The 3-D molded birch recreates the typical look and feel of natural birch.

| Technical Details      |                                            |
|------------------------|--------------------------------------------|
| Dimensions (L x W x D) | Width: 1200mm Depth: 1200mm Height: 1040mm |
| Pallet Quantity        | Available on request                       |
| Colour                 | As Displayed- Brown, Red, Green Orange.    |
| Weight                 | 60 kg                                      |
| Fixings Required       | N/A                                        |
| Fixing Type            | N/A                                        |
| Warranty               | 5 Years                                    |