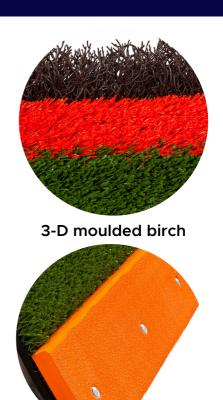

## **Product Information**

EASYFIX Racing Hurdles are approved and used by racecourses across the Globe. The racing hurdles are designed in 1.2m/4ft interlocking sections and constructed from artificial components which are safe, strong and durable. The 3-D molded birch recreates the typical look and feel of natural birch.