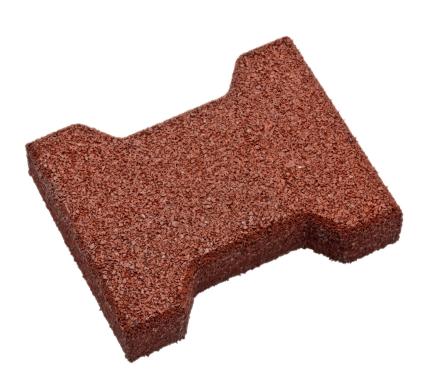

## **Product Information**

EASYFIX CobbleSoft is a high-quality dog-bone shaped rubber tile, which creates an attractive walking surface. Our rubber pavers interlock in order to create a high-grip surface. They are an ideal choice for high traffic areas such as parade rings, trot up areas and courtyards. They create a safe, confident & durable walking surface for horses and are maintenance-free. 35 Pieces per Sqm.

| Technical Details      |                           |
|------------------------|---------------------------|
| Dimensions (L x W x D) | 200mm x 160mm x 45mm      |
| Pallet Quantity        | Available on request      |
| Colour                 | Terracotta, Black & Green |
| Weight                 | 1.05kg                    |
| Fixings Required       | N/A                       |
| Fixing Type            | N/A                       |
| Warranty               | 3 years                   |