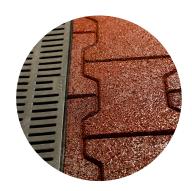

## **Product Information**

EASYFIX CobbleSoft is a high-quality dog-bone shaped rubber tile, which creates an attractive walking surface. Our rubber pavers interlock in order to create a high-grip surface. They are an ideal choice for high traffic areas such as parade rings, trot up areas and courtyards. They create a safe, confident & durable walking surface for horses and are maintenance-free. 35 Pieces per Sqm.