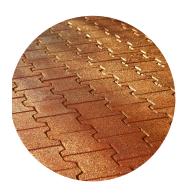

## **Product Information**

EASYFIX CobbleSoft is a high-quality dog-bone shaped rubber tile, which creates an attractive walking surface. Our rubber pavers interlock in order to create a high-grip surface. They are an ideal choice for high traffic areas such as parade rings, trot up areas and courtyards. They create a safe, confident & durable walking surface for horses and are maintenance-free. 35 Pieces per Sqm.