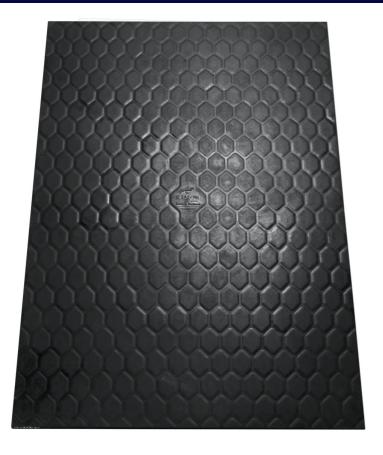

## **Diamond Deluxe Stable**

Aids rest and recovery. Prevents injury associated with concrete floors

Diamond top is extremely easy to sweep and clean.

## **Product Information**

NEW - A Bio-secure, hygienic, seamless and extremely comfortable bed for your horse.

The EASYFIX Diamond Top Deluxe Stable Mat provides maximum comfort. It is uniquely designed which ensures maximum grip whilst remaining extremely easy to sweep and clean. This superbly designed mat offers the best of both worlds.