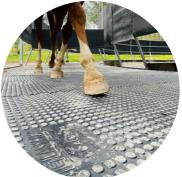

## Action Horse Walker Matting

Improved shock absorption & excellent foothold

Provides horses with a safe and confident walking surface

www.EASYFIX.com

## **Product Information**

Our EASYFIX action mats are an ideal surface for your horse Walker. Designed to provide excellent grip, comfort and shock absorption. The Penny grip design is ideal to enhance drainage and provide increased protection within the horse walker.