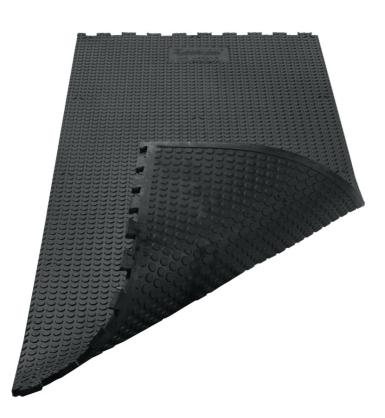

## Action Horse Walker Matting

Improved shock absorption & excellent foothold

Provides horses with a safe and confident walking surface

www.EASYFIX.com

## **Product Information**

Our EASYFIX action mats are an ideal surface for your horse Walker. Designed to provide excellent grip, comfort and shock absorption. The Penny grip design is ideal to enhance drainage and provide increased protection within the horse walker.