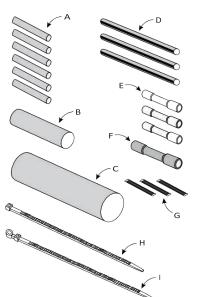

#### Kit Contents

| ltem | Description                      | Dimension     | Qty. |
|------|----------------------------------|---------------|------|
| A    | Heat shrink tube (Black)         | 0.16×1.5 in.  | 6    |
| В    | Heat shrink tube (Black)         | 0.63×6.3 in.  | 1    |
| С    | Heat shrink tube (Black)         | 0.79×12 in.   | 1    |
| D    | Heat shrink tube (Green/Yellow)  |               | 3    |
| E    | Heat shrink butt splice (Yellow) |               | 3    |
| F    | Heat shrink butt splice (Pink)   |               | 1    |
| G    | Mastic tape                      |               | 3    |
| Н    | Cable tie                        | 0.18×7.91 in. | 1    |
| Ι    | Cable tie                        | 0.19 ×8 in.   | 1    |