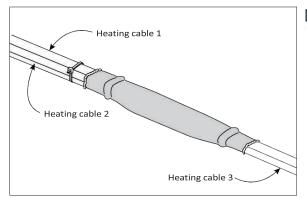

### Tee and Splice Connection Kit

The following instructions illustrate a tee connection of three heat cables. A splice connection is identical but includes only two heat cables (Cables 1 and 3 in the illustration below).