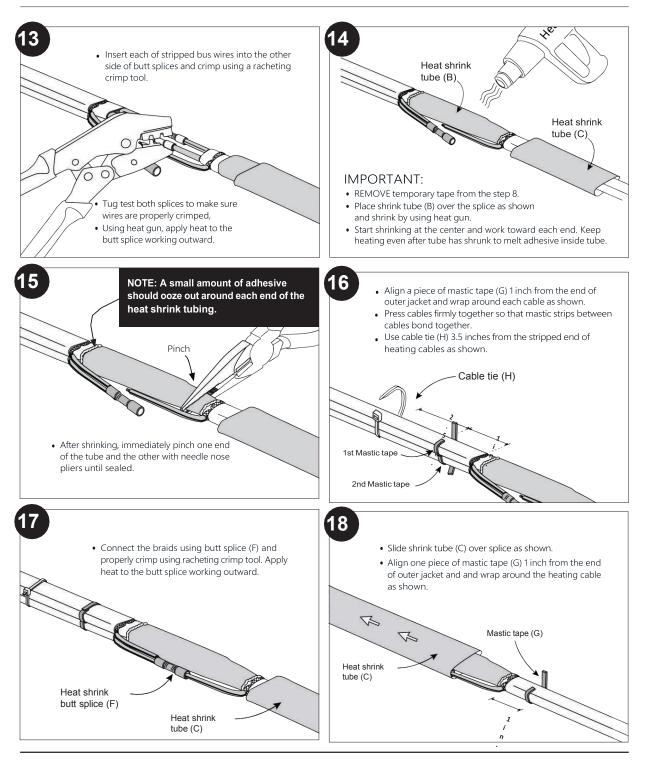

ty. |
|------|----------------------------------|---------------|------|
| A    | Heat shrink tube (Black)         | 0.16×1.5 in.  | 6    |
| В    | Heat shrink tube (Black)         | 0.63×6.3 in.  | 1    |
| С    | Heat shrink tube (Black)         | 0.79×12 in.   | 1    |
| D    | Heat shrink tube (Green/Yellow)  |               | 3    |
| E    | Heat shrink butt splice (Yellow) |               | 3    |
| F    | Heat shrink butt splice (Pink)   |               | 1    |
| G    | Mastic tape                      |               | 3    |
| Н    | Cable tie                        | 0.18×7.91 in. | 1    |
| Ι    | Cable tie                        | 0.19 ×8 in.   | 1    |





## HTW200 Installation Instructions





## HTW200 Installation Instructions





## HTW200 Installation Instructions





## HTW200 Installation Instructions