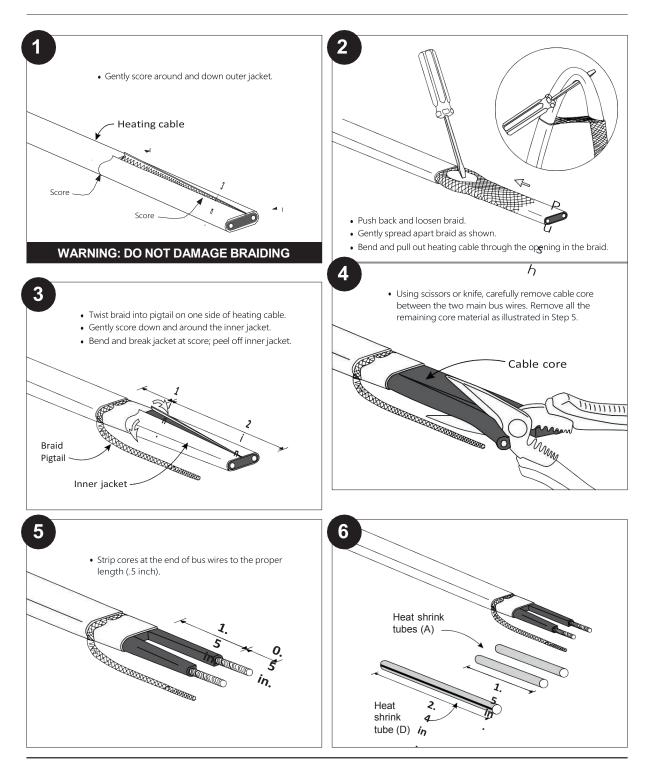

#### Kit Contents



| ltem | Description                      | Dimension     | Qty. |
|------|----------------------------------|---------------|------|
| A    | Heat shrink tube (Black)         | 0.16×1.5 in.  | 6    |
| В    | Heat shrink tube (Black)         | 0.63×6.3 in.  | 1    |
| С    | Heat shrink tube (Black)         | 0.79×12 in.   | 1    |
| D    | Heat shrink tube (Green/Yellow)  |               | 3    |
| E    | Heat shrink butt splice (Yellow) |               | 3    |
| F    | Heat shrink butt splice (Pink)   |               | 1    |
| G    | Mastic tape                      |               | 3    |
| Н    | Cable tie                        | 0.18×7.91 in. | 1    |
| Ι    | Cable tie                        | 0.19 ×8 in.   | 1    |





## HTW200 Installation Instructions





## HTW200 Installation Instructions





## HTW200 Installation Instructions





## HTW200 Installation Instructions