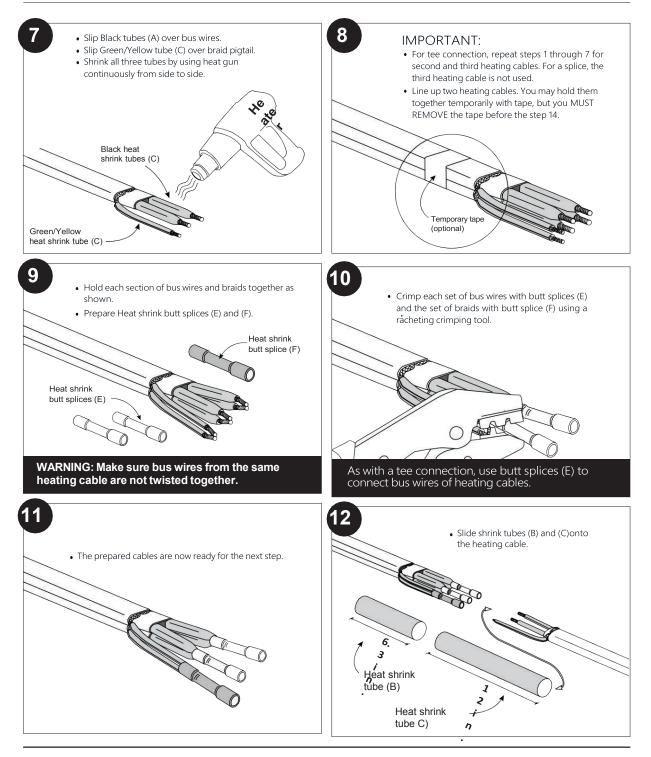

| Dimension     | Qty. |
|------|----------------------------------|---------------|------|
| A    | Heat shrink tube (Black)         | 0.16×1.5 in.  | 6    |
| В    | Heat shrink tube (Black)         | 0.63×6.3 in.  | 1    |
| С    | Heat shrink tube (Black)         | 0.79×12 in.   | 1    |
| D    | Heat shrink tube (Green/Yellow)  |               | 3    |
| E    | Heat shrink butt splice (Yellow) |               | 3    |
| F    | Heat shrink butt splice (Pink)   |               | 1    |
| G    | Mastic tape                      |               | 3    |
| Н    | Cable tie                        | 0.18×7.91 in. | 1    |
| Ι    | Cable tie                        | 0.19 ×8 in.   | 1    |





## HTW200 Installation Instructions





## HTW200 Installation Instructions





## HTW200 Installation Instructions





## HTW200 Installation Instructions