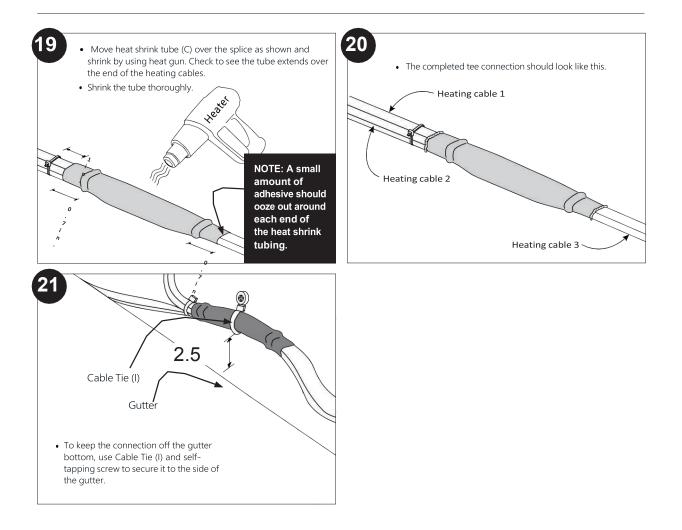

-------|---------------|------|
| A    | Heat shrink tube (Black)         | 0.16×1.5 in.  | 6    |
| В    | Heat shrink tube (Black)         | 0.63×6.3 in.  | 1    |
| С    | Heat shrink tube (Black)         | 0.79×12 in.   | 1    |
| D    | Heat shrink tube (Green/Yellow)  |               | 3    |
| E    | Heat shrink butt splice (Yellow) |               | 3    |
| F    | Heat shrink butt splice (Pink)   |               | 1    |
| G    | Mastic tape                      |               | 3    |
| Н    | Cable tie                        | 0.18×7.91 in. | 1    |
| Ι    | Cable tie                        | 0.19 ×8 in.   | 1    |





## HTW200 Installation Instructions





## HTW200 Installation Instructions





## HTW200 Installation Instructions





## HTW200 Installation Instructions