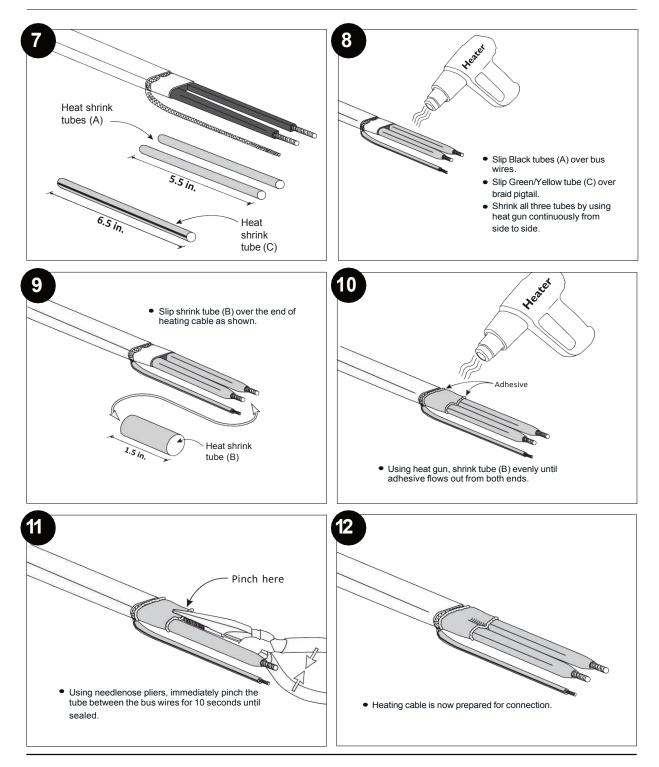

| 0.16×6.5 in. | 1    |
| D    | Wire nuts                                           |              | 3    |
| Е    | Nylon washer (Blue)                                 |              | 1    |
| F    | Black grommet (Silicon)                             |              | 1    |
| G    | Sealing ring                                        |              | 1    |
| Н    | 1/2" NPT Nylon gland with lock nut<br>and gland cap |              | 1    |
| Ι    | Pipe mounting bracket (optional)                    |              | 1    |
| J    | Warning label for pipe installations                |              | 2    |
| K    | Caution label for roof installations                |              | 2    |

## Kit Contents



# Installation Instructions





# Installation Instructions





# Installation Instructions





### flotraceusa.com

# Installation Instructions