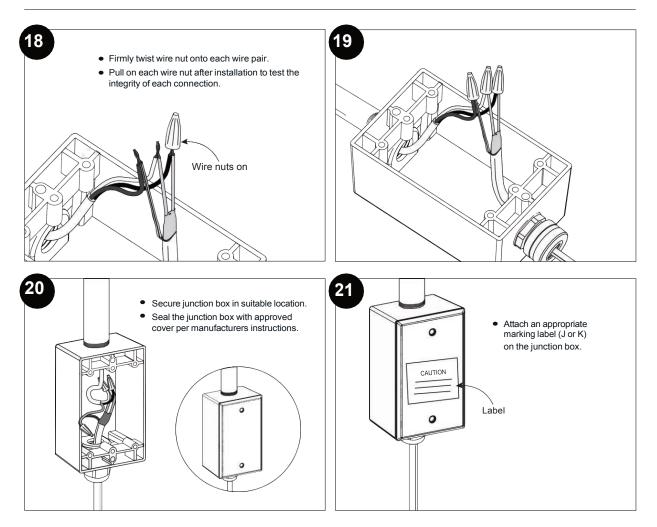

|              | 3    |
| Е    | Nylon washer (Blue)                                 |              | 1    |
| F    | Black grommet (Silicon)                             |              | 1    |
| G    | Sealing ring                                        |              | 1    |
| Н    | 1/2" NPT Nylon gland with lock nut<br>and gland cap |              | 1    |
| Ι    | Pipe mounting bracket (optional)                    |              | 1    |
| J    | Warning label for pipe installations                |              | 2    |
| K    | Caution label for roof installations                |              | 2    |

## Kit Contents



# Installation Instructions





# Installation Instructions





# Installation Instructions





### flotraceusa.com

# Installation Instructions