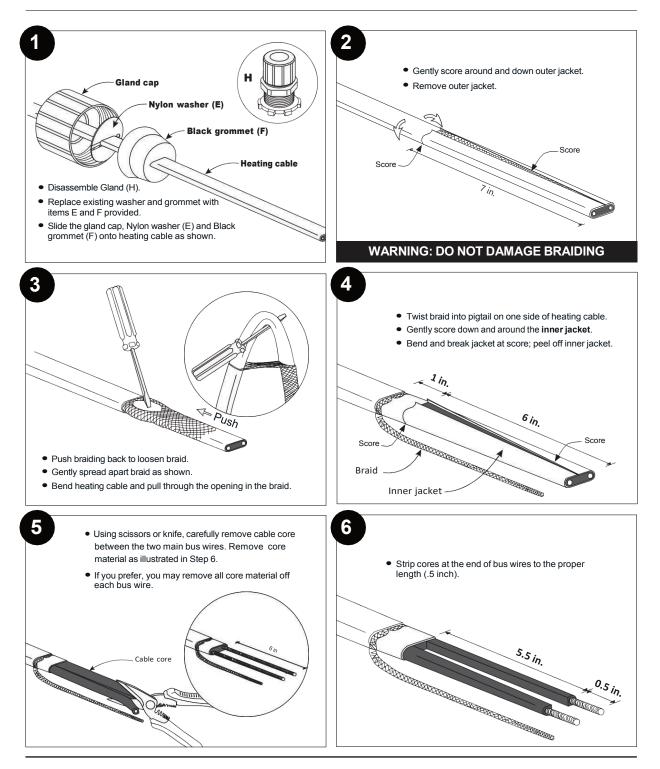

shrink tube (Green/Yellow)                     | 0.16×6.5 in. | 1    |
| D    | Wire nuts                                           |              | 3    |
| Е    | Nylon washer (Blue)                                 |              | 1    |
| F    | Black grommet (Silicon)                             |              | 1    |
| G    | Sealing ring                                        |              | 1    |
| Н    | 1/2" NPT Nylon gland with lock nut<br>and gland cap |              | 1    |
| Ι    | Pipe mounting bracket (optional)                    |              | 1    |
| J    | Warning label for pipe installations                |              | 2    |
| K    | Caution label for roof installations                |              | 2    |

## Kit Contents



# Installation Instructions





# Installation Instructions





# Installation Instructions





### flotraceusa.com

# Installation Instructions