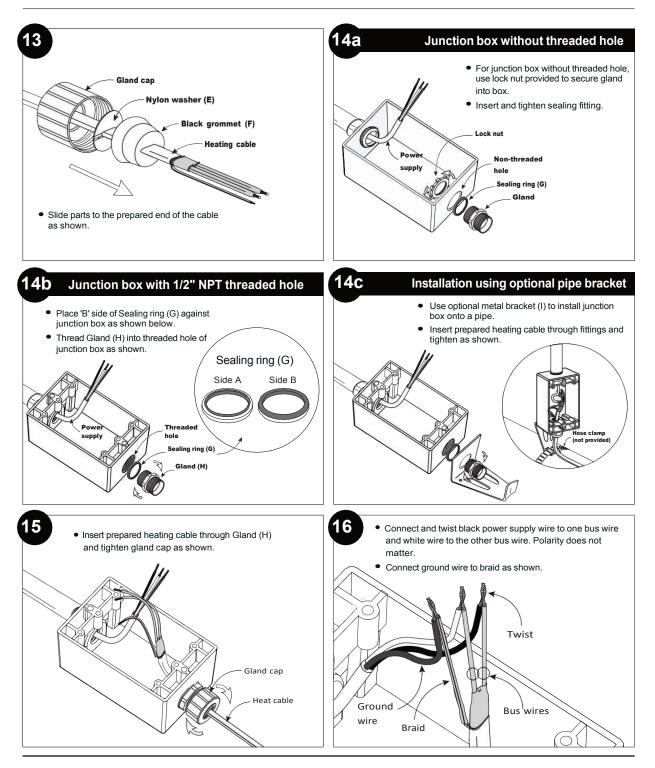

|
| D    | Wire nuts                                           |              | 3    |
| Е    | Nylon washer (Blue)                                 |              | 1    |
| F    | Black grommet (Silicon)                             |              | 1    |
| G    | Sealing ring                                        |              | 1    |
| Н    | 1/2" NPT Nylon gland with lock nut<br>and gland cap |              | 1    |
| Ι    | Pipe mounting bracket (optional)                    |              | 1    |
| J    | Warning label for pipe installations                |              | 2    |
| K    | Caution label for roof installations                |              | 2    |

## Kit Contents



# Installation Instructions





# Installation Instructions





# Installation Instructions





### flotraceusa.com

# Installation Instructions