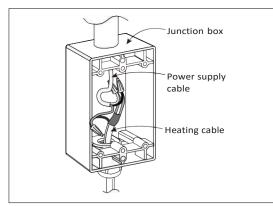

### Description

- HTW101 is a hard-wired power connection kit for use with HTW self-regulating heating cables.
- The enclosed kit includes materials for one power connection.
- HTW101 is used to connect HTW heating cable into an electrical junction box for direct wiring and allows a maximum circuit breaker size up to 40A.
- If the junction box is metal it is required to be bonded to ground per NEC and/or CEC.

### Additional Materials Required

- Junction box:
  - All components must be listed for the US and certified for Canada
  - 120/240 volt with suitable approval for the specific location.
  - 1/2 inch NPT thread compatible.
  - Rated for outdoor use.