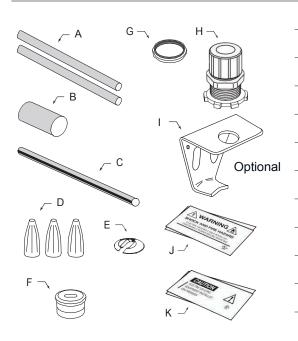

| Item | Description                                         | Dimension    | Qty. |
|------|-----------------------------------------------------|--------------|------|
| А    | Heat shrink tubes (Black)                           | 0.15×5.5 in. | 2    |
| В    | Heat shrink tube (Black)                            | 0.47×1.5 in. | 1    |
| С    | Heat shrink tube (Green/Yellow)                     | 0.16×6.5 in. | 1    |
| D    | Wire nuts                                           |              | 3    |
| Е    | Nylon washer (Blue)                                 |              | 1    |
| F    | Black grommet (Silicon)                             |              | 1    |
| G    | Sealing ring                                        |              | 1    |
| Н    | 1/2" NPT Nylon gland with lock nut<br>and gland cap |              | 1    |
| Ι    | Pipe mounting bracket (optional)                    |              | 1    |
| J    | Warning label for pipe installations                |              | 2    |
| K    | Caution label for roof installations                |              | 2    |

## Kit Contents