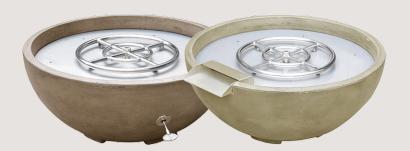

\$130 VALUE

40" Freestanding Grill — (TF40-NG/LP + CART-TF-40DC)

FREE 40" Cart Cover (CARTCOV-TF40)

\$145 VALUE

(TF-GFRC-FBWBR-30W)

(TF-GFRC-FBWSN-30W)

REGULAR MAP

PROMOTIONAL MAP