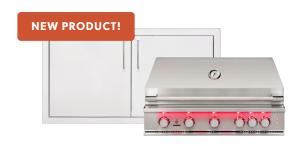

## Purchase a Built-In TrueFlame Grill and Receive a FREE Double Access Door

**NEW 2024** Storage with New Handles and Hingeless Design

 FREE 26" Double Access Door 25" Built-In Grill — \$375 VALUE (TF25-NG/LP) (TF-DD-26-A)

32" Built-In Grill FREE 33" Double Access Door (TF32-NG/LP) (TF-DD-33-A)

40" Built-In Grill FREE 40" Double Access Door (TF40-NG/LP) (TF-DD-40-A)

Purchase a Freestanding TrueFlame Grill and Receive a FREE Cart Cover