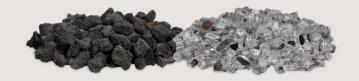

## FREE Media (Glass or Lava Rock) With Purchase of Any Stainless Steel Burner System

How Much Media Should I Use?
Scan for More Information

\*Approved Amount Based On How Much Media Guide. Lava Rock Only Or Glass Only, Cannot Be Combined.