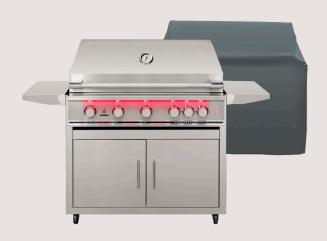

25" Freestanding Grill — FREE 25" Cart Cover \$125 VALUE (TF25-NG/LP + CART-TF-25DC)

(CARTCOV-TF25)

\$455 VALUE

\$537 VALUE

32" Freestanding Grill — (TF32-NG/LP + CART-TF-32DC) FREE 32" Cart Cover (CARTCOV-TF32)

\$130 VALUE

40" Freestanding Grill — (TF40-NG/LP + CART-TF-40DC)

FREE 40" Cart Cover (CARTCOV-TF40)

\$145 VALUE

(TF-GFRC-FBWBR-30W)

(TF-GFRC-FBWSN-30W)

REGULAR MAP

PROMOTIONAL MAP