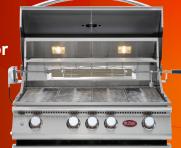

Features include the following stainless steel equipment:

- P4 Grill with 4 Burners, LP
- Motorized Rotisserie
- Standard Side Burner
- 30" Double-Access Door
- Refridgerator

**P-Griddle Tray** Enjoy fried favorites like eggs or bacon with this griddle tray