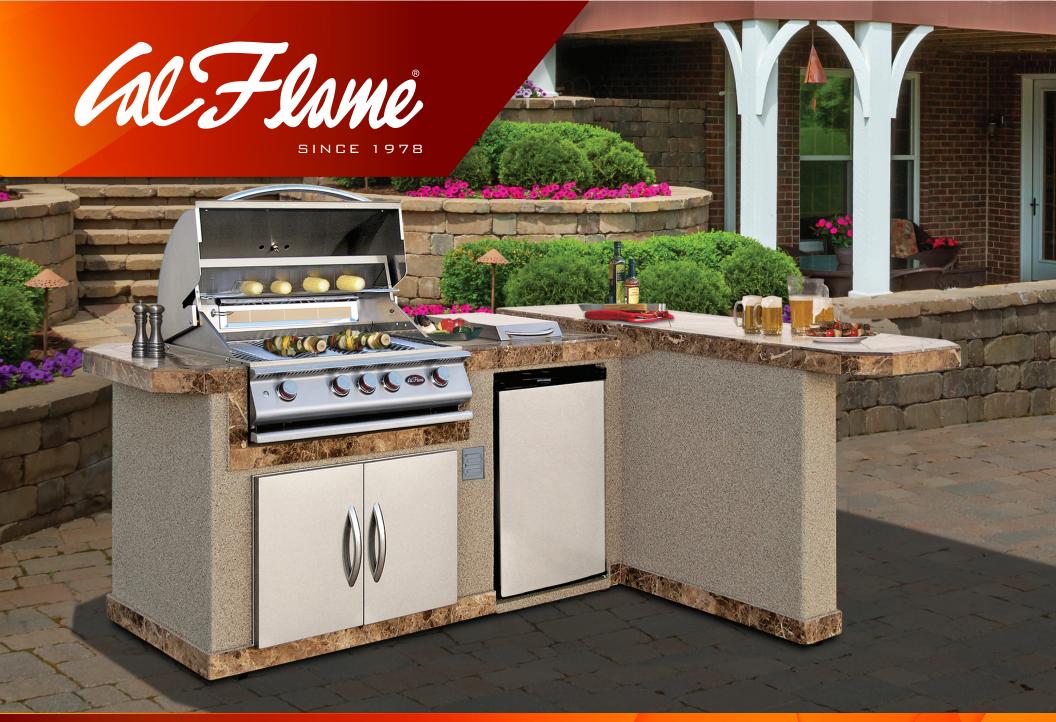

## **Bistro Barbecue Kitchens (BBK)**

Quality standards are at the core of every Cal Flame Outdoor Kitchen. From the inside out, the quality construction is undeniable. Each BBQ Island begins with a sturdy metal frame constructed from commercial-grade 16-Gauge Galvanized Steel. For added durability and moisture resistance, the island is dressed in a Hardibacker ceramic tile backer board. Your outdoor kitchen is then finished in the material of your choice and with premium electronic options to choose from, you can build a complete personalized entertainment center outdoors!

## **BBK-830** DIMENSIONS: 96" W x 40" H

This beautiful Outdoor Kitchen Island has an extended side bar for your guest to enjoy and be part of the Cal Flame grilling experience. The BBK-830 standard features include the P4 grill, stainless steel temperature controlled refrigerator, side burner with removable lid, and outdoor electrical. Store grilling accessories and dry food inside the centralized 30" double access doors. The BBK-830 is made to grill with luxury, however, you can enhance your grill by adding LED lighting, umbrella hole, sound system and more... just ask!

## **Features**

- Cal Flame P4 Grill
- Motorized Rotisserie
- Griddle Tray
- Smoke Tray
- Grill Cover

•

- Standard Side Burner LP
- Porcelain Tile of Your Choice 12" x 12"
- Ameristone Stucco Standard Finish
- 3" Bottom Trim •
  - Outdoor Electrical x1
- 30" Double Access Door
- Stainless Steel Refrigerator
- 16-Gauge Galvanized Steel Frame
- Hardibacker Ceramic Tile Backer Board
- Ventilation Underneath