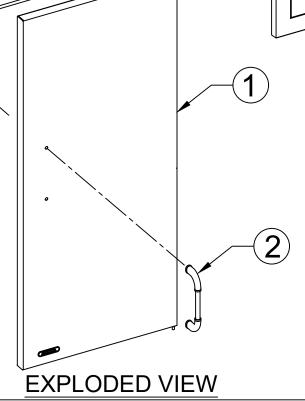

## **EXPLODED VIEW**

v.2023.07.28

|                 | REPLACEMENT PARTS LIST |                                                                       |                                                                                                                                                                                                                                                                                                         |
|-----------------|------------------------|-----------------------------------------------------------------------|---------------------------------------------------------------------------------------------------------------------------------------------------------------------------------------------------------------------------------------------------------------------------------------------------------|
| DWG<br>ITEM NO. | BULL<br>PART NO.       | DESCRIPTION                                                           | QTY                                                                                                                                                                                                                                                                                                     |
| 1               | 89986                  | REPLACEMENT DOOR (INCLUDES HINGES & LOGO PLATE)                       | 1                                                                                                                                                                                                                                                                                                       |
| 2               | 16572<br>OR<br>16619   | DOOR HANDLE                                                           | 1                                                                                                                                                                                                                                                                                                       |
| 3               | 16515                  | DOOR HANDLE MOUNTING HARDWARE                                         | 1                                                                                                                                                                                                                                                                                                       |
| 4               | 16548                  | DOOR MAGNET                                                           | 2                                                                                                                                                                                                                                                                                                       |
| 5               | 73000                  | PAPER TOWEL RACK                                                      | 1                                                                                                                                                                                                                                                                                                       |
|                 | 1<br>2<br>3<br>4       | DWG BULL ITEM NO. PART NO.  1 89986  16572 2 OR 16619 3 16515 4 16548 | DWG ITEM NO.         BULL PART NO.         DESCRIPTION           1         89986         REPLACEMENT DOOR (INCLUDES HINGES & LOGO PLATE)           2         OR 16679         DOOR HANDLE           3         16515         DOOR HANDLE MOUNTING HARDWARE           4         16548         DOOR MAGNET |