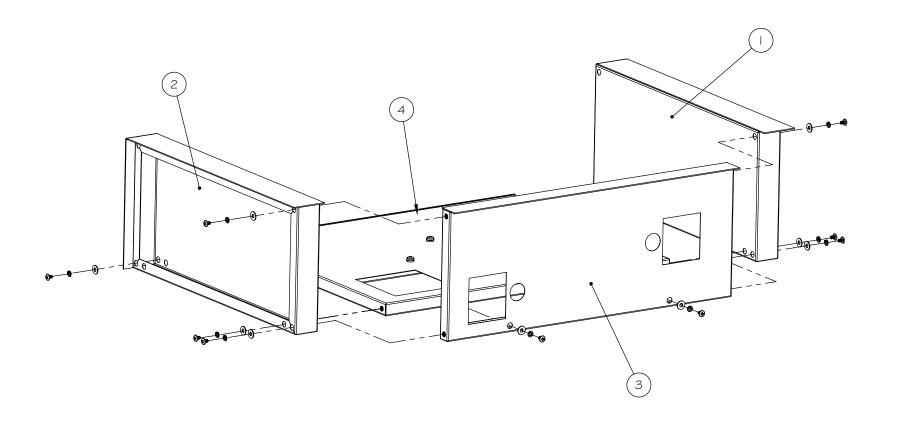

NOTES: All fasteners, bolts and washers are included. Refer to Kit# 310-0453

| BILL OF MATERIAL |             |                        |      |
|------------------|-------------|------------------------|------|
| NO.              | PART NUMBER | DESCRIPTION            | QTY. |
| 1                | 310-0459    | LT SIDE PANEL          | 1    |
| 2                | 310-0456    | RT SIDE PANEL          | 1    |
| 3                | 310-0457    | REAR PANEL             | 1    |
| 4                | 310-0458    | BOTTOM PANEL           | 1    |
| 5                | 310-0453    | AIJ-30/42 ASSEMBLY KIT | 1    |
|                  |             |                        |      |

CREATED: Tuesday, March 06, 2007 10:41:21 AGUSTOMER:

SES

PROJECT TITLE: AIJ-30 ASSEMBLY INSTRUCTIONS 510-0244

DRAWING NO.:

DRAWN BY: Jorge Pelayo  $\blacksquare$  I:\DWGS\Alfresco\INSULATED JACKET\\30 IN JACKET\

DRAWING TITLE: 30 in. BBQ INSULATED JACKET SIZE: LETTER SHEET 2 OF 2