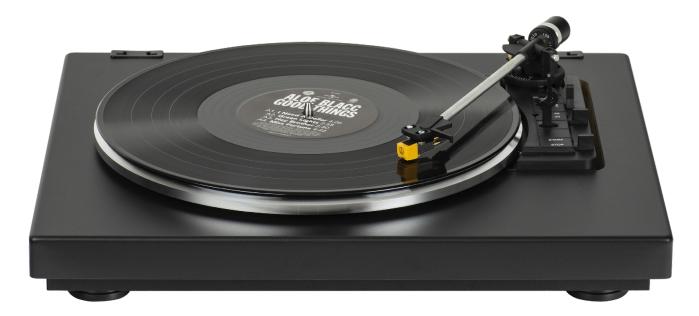

## **F300** Advanced fully automatic sub-chassis turntable

MSRP \$599 in matte black or sterling oak w/AT91 cartridge

- Highly precise and fully pre-adjusted -Plug & Play ready
- · Adjustable tracking force and anti skating
- 8,3" weight-balanced aluminium tonearm
- Steel tips in ball bearings produced in-house form the tonearm bearing for vertical movement
- REKKORD E(asy)motion Wire tonearm cabling
- Carbonfibre reinforced headshell
- Pre-adjusted AT91 cartridge
- Vibration-damped wooden chassis
- Floating sub-chassis
- · Aluminum platter with antistatic felt surface
- · Belt drive with polished flat belt
- 33/45 RPM electronic regulated DC motor
- · Viscosity-damped tonearm lift
- Automatic start/stop + automatic tonearm movement
- Handmade in Germany traditional craftsmanship from St. Georgen in the Black Forest