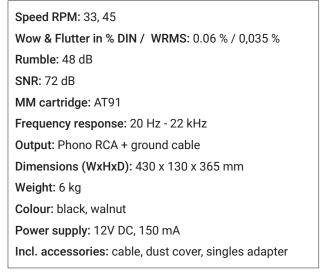

## **F300** Advanced fully automatic sub-chassis turntable

MSRP \$599 in matte black or sterling oak w/AT91 cartridge

- Highly precise and fully pre-adjusted -Plug & Play ready
- · Adjustable tracking force and anti skating
- 8,3" weight-balanced aluminium tonearm
- Steel tips in ball bearings produced in-house form the tonearm bearing for vertical movement
- REKKORD E(asy)motion Wire tonearm cabling
- Carbonfibre reinforced headshell
- Pre-adjusted AT91 cartridge
- Vibration-damped wooden chassis
- Floating sub-chassis
- · Aluminum platter with antistatic felt surface
- · Belt drive with polished flat belt
- 33/45 RPM electronic regulated DC motor
- · Viscosity-damped tonearm lift
- Automatic start/stop + automatic tonearm movement
- Handmade in Germany traditional craftsmanship from St. Georgen in the Black Forest