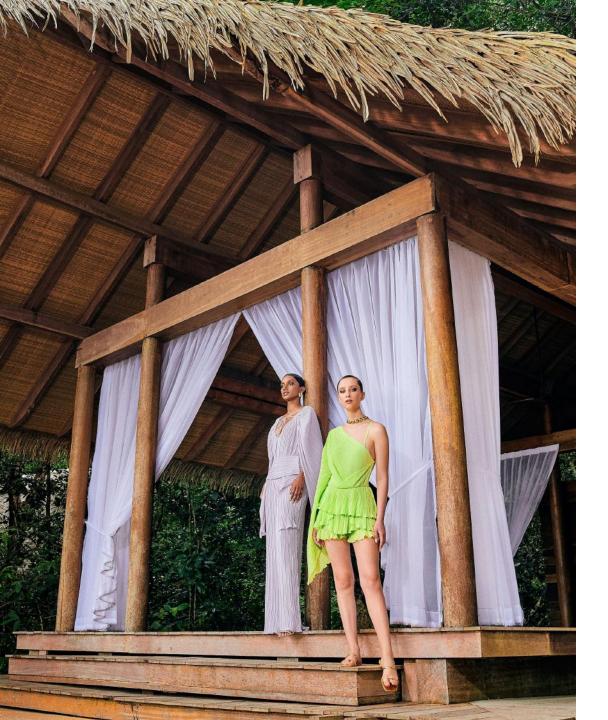

#### THE SIGNATURE BLOUSE & MINI SKIRT in pleats with open sleeve top & draped skirt

THE ATHINA HOODED PARKA zip-up in heavy satin with rhinestone embellishments

Vanizha is dressed in the LIYA DRAPED DRESS Isabelle is dressed in the OASIS KAFTAN

#### THE LIYA DRAPED DRESS

In cotton silk with open sleeves & asymmetrical hemline

THE OASIS KAFTAN in heavy satin with embellished lace up plunging neckline

Vanizha is dressed in the BUTTERFLY DRESS

Isabelle is dressed in the ALICIA DRESS