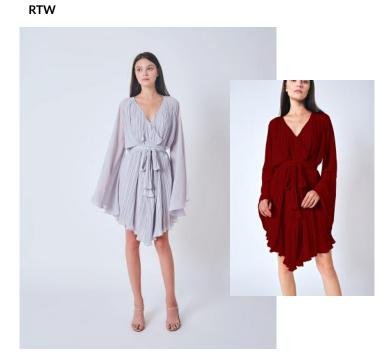

Isabelle is dressed in the DAIYAN WRAP DRESS Vanizha is dressed in the SIGNATURE WRAP DRESS

THE OASIS BOLERO draped butterfly back in pleats THE DUNE SKIRT in pleats with high slit

#### THE SIGNATURE BLOUSE & MINI SKIRT in pleats with open sleeve top & draped skirt

THE ATHINA HOODED PARKA zip-up in heavy satin with rhinestone embellishments

Vanizha is dressed in the LIYA DRAPED DRESS Isabelle is dressed in the OASIS KAFTAN