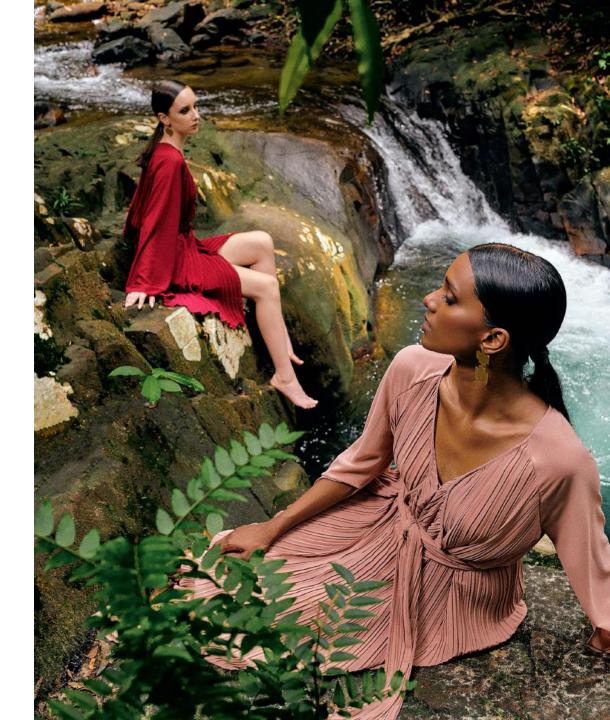

Isabelle is dressed in the DAIYAN WRAP DRESS Vanizha is dressed in the SIGNATURE WRAP DRESS

THE OASIS BOLERO draped butterfly back in pleats THE DUNE SKIRT in pleats with high slit

#### THE SIGNATURE BLOUSE & MINI SKIRT in pleats with open sleeve top & draped skirt

THE ATHINA HOODED PARKA zip-up in heavy satin with rhinestone embellishments

Vanizha is dressed in the LIYA DRAPED DRESS Isabelle is dressed in the OASIS KAFTAN

#### THE LIYA DRAPED DRESS

In cotton silk with open sleeves & asymmetrical hemline

THE OASIS KAFTAN in heavy satin with embellished lace up plunging neckline

Vanizha is dressed in the BUTTERFLY DRESS

Isabelle is dressed in the ALICIA DRESS