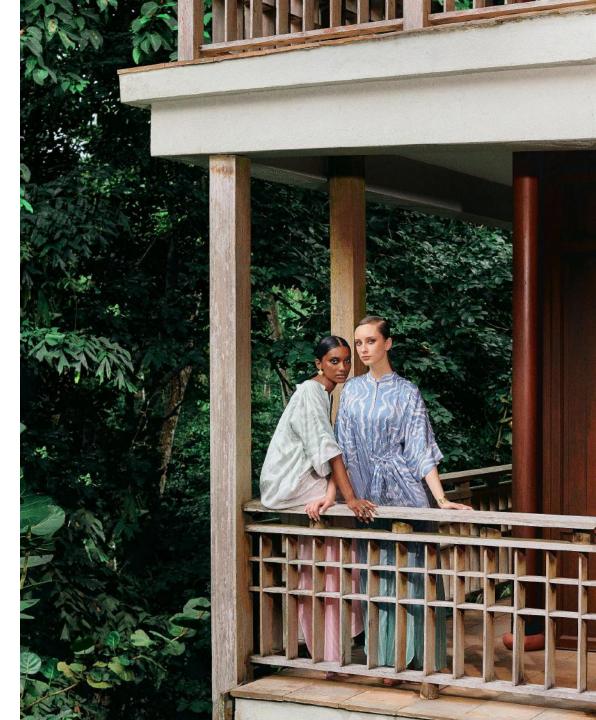

### THE DATAI PINK WAVES TAIL KAFTAN

hi-low hemline in custom print jacquard

THE DATAI BLUE WAVES TAIL KAFTAN hi-low hemline in custom print jacquard

Isabelle is in the PINK WAVES TAIL KAFTAN Vanizha is in the BLUE WAVES TAIL KAFTAN

Isabelle is in the PINK WAVES TAIL KAFTAN Vanizha is in the BLUE WAVES TAIL KAFTAN

RTW