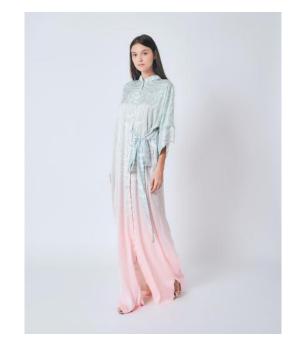

### THE DATAI PINK WAVES TAIL KAFTAN

hi-low hemline in custom print jacquard

THE DATAI BLUE WAVES TAIL KAFTAN hi-low hemline in custom print jacquard

Isabelle is in the PINK WAVES TAIL KAFTAN Vanizha is in the BLUE WAVES TAIL KAFTAN

Isabelle is in the PINK WAVES TAIL KAFTAN Vanizha is in the BLUE WAVES TAIL KAFTAN

RTW