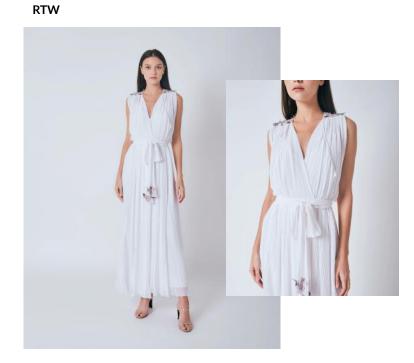

#### THE DATAI BUTTERFLY DRESS

wrap in pleats with embellished embroidery applique