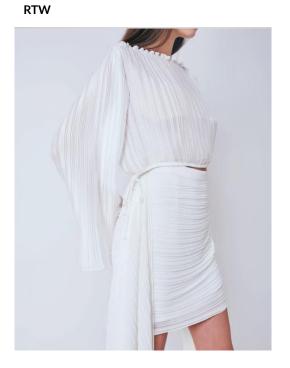

### THE DIANA TOP & SKIRT

in pleated jacquard with drawstring top & draped skirt

THE AVA MINI DRESS two toned in pleats with asymmetrical hemline

RTW

THE DAIYAN WRAP DRESS in pleats with bell sleeves THE SIGNATURE WRAP DRESS in pleats with open sleeves