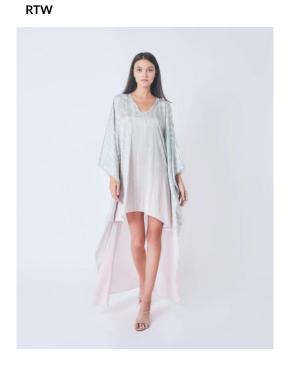

### THE DATAI PINK WAVES TAIL KAFTAN

hi-low hemline in custom print jacquard

THE DATAI BLUE WAVES TAIL KAFTAN hi-low hemline in custom print jacquard

Isabelle is in the PINK WAVES TAIL KAFTAN Vanizha is in the BLUE WAVES TAIL KAFTAN

Isabelle is in the PINK WAVES TAIL KAFTAN Vanizha is in the BLUE WAVES TAIL KAFTAN

RTW