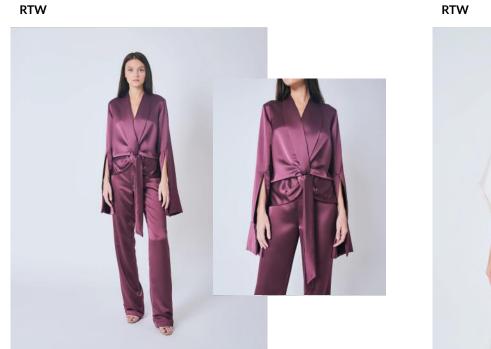

#### Vanizha is dressed in the SIGNATURE DRAPED KAFTAN

RTW

THE LARA PANTSUIT in satin with open sleeves

THE SIGNATURE DRAPED KAFTAN in liquid satin with embellished sash

RTW

THE LOLA ROBE & SLIP SET in viscose