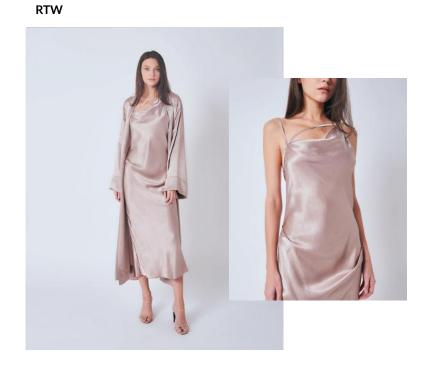

#### Vanizha is dressed in the SIGNATURE DRAPED KAFTAN

RTW

THE LARA PANTSUIT in satin with open sleeves

THE SIGNATURE DRAPED KAFTAN in liquid satin with embellished sash

RTW

THE LOLA ROBE & SLIP SET in viscose