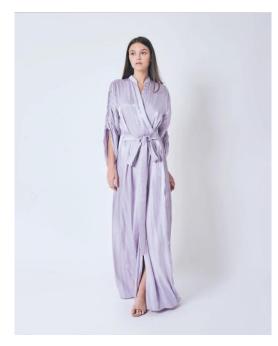

THE WRAP SHIRT DRESS in liquid satin

Vanizha is dressed in the DIANA top & skirt Isabelle is dressed in the AVA MINI DRESS

RTW