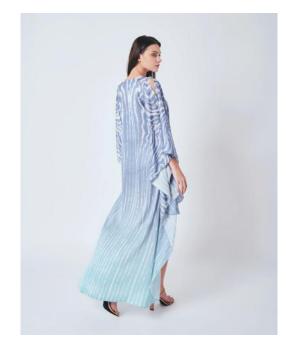

### THE DATAI PINK WAVES TAIL KAFTAN

hi-low hemline in custom print jacquard

THE DATAI BLUE WAVES TAIL KAFTAN hi-low hemline in custom print jacquard

Isabelle is in the PINK WAVES TAIL KAFTAN Vanizha is in the BLUE WAVES TAIL KAFTAN

Isabelle is in the PINK WAVES TAIL KAFTAN Vanizha is in the BLUE WAVES TAIL KAFTAN

RTW