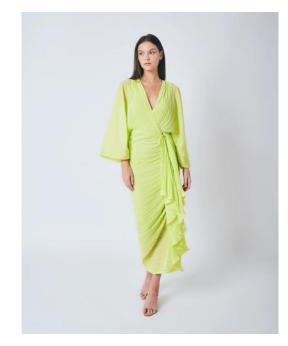

THE WRAP SHIRT DRESS in liquid satin

Vanizha is dressed in the DIANA top & skirt Isabelle is dressed in the AVA MINI DRESS

RTW

### THE DIANA TOP & SKIRT

in pleated jacquard with drawstring top & draped skirt

THE AVA MINI DRESS two toned in pleats with asymmetrical hemline

RTW

THE DAIYAN WRAP DRESS in pleats with bell sleeves THE SIGNATURE WRAP DRESS in pleats with open sleeves