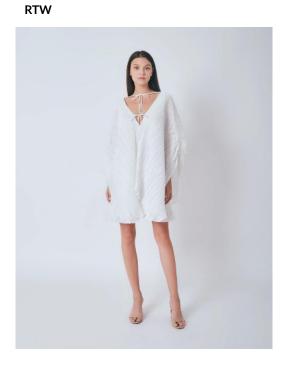

#### THE SIGNATURE BLOUSE & MINI SKIRT in pleats with open sleeve top & draped skirt

THE ATHINA HOODED PARKA zip-up in heavy satin with rhinestone embellishments

Vanizha is dressed in the LIYA DRAPED DRESS Isabelle is dressed in the OASIS KAFTAN

#### THE LIYA DRAPED DRESS

In cotton silk with open sleeves & asymmetrical hemline

THE OASIS KAFTAN in heavy satin with embellished lace up plunging neckline

Vanizha is dressed in the BUTTERFLY DRESS

Isabelle is dressed in the ALICIA DRESS