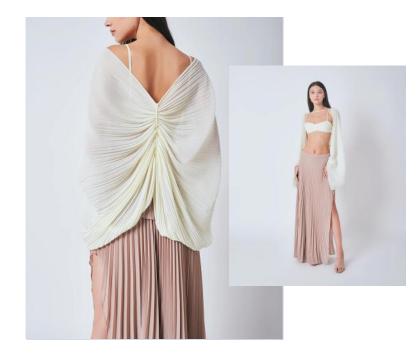

Isabelle is dressed in the DAIYAN WRAP DRESS Vanizha is dressed in the SIGNATURE WRAP DRESS

THE OASIS BOLERO draped butterfly back in pleats THE DUNE SKIRT in pleats with high slit

#### THE SIGNATURE BLOUSE & MINI SKIRT in pleats with open sleeve top & draped skirt

THE ATHINA HOODED PARKA zip-up in heavy satin with rhinestone embellishments

Vanizha is dressed in the LIYA DRAPED DRESS Isabelle is dressed in the OASIS KAFTAN