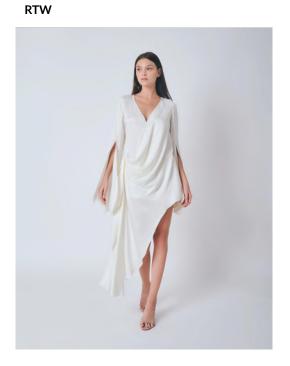

#### THE LIYA DRAPED DRESS

In cotton silk with open sleeves & asymmetrical hemline

THE OASIS KAFTAN in heavy satin with embellished lace up plunging neckline

Vanizha is dressed in the BUTTERFLY DRESS

Isabelle is dressed in the ALICIA DRESS