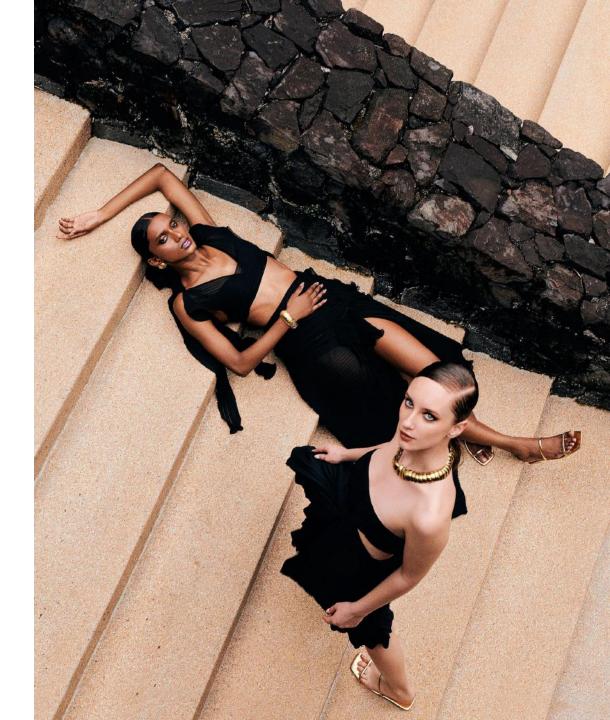

#### THE RITA MINI DRESS in jacquard with rhinestone embellishments

THE OASIS PYJAMAS in heavy satin with rhinestone embellishments

RTW

Vanizha is in the RITA MINI DRESS Isabelle is in the OASIS PYJAMAS

Isabelle is in the NOIR TWIST LBD Vanizha is in the NOIR SET

Isabelle is in the NOIR TWIST LBD Vanizha is in the NOIR SET