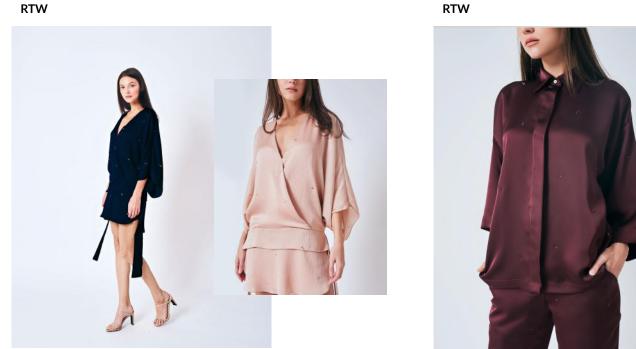

#### Vanizha is dressed in the SIGNATURE DRAPED KAFTAN

RTW

THE LARA PANTSUIT in satin with open sleeves

THE SIGNATURE DRAPED KAFTAN in liquid satin with embellished sash

RTW

THE LOLA ROBE & SLIP SET in viscose

THE WRAP SHIRT DRESS in liquid satin

Vanizha is dressed in the DIANA top & skirt Isabelle is dressed in the AVA MINI DRESS

RTW