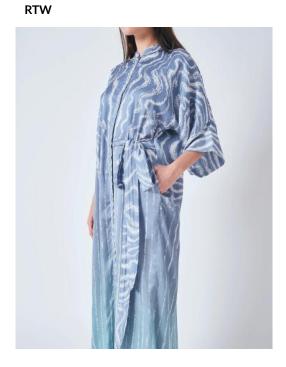

### THE DATAI PINK WAVES TAIL KAFTAN

hi-low hemline in custom print jacquard

THE DATAI BLUE WAVES TAIL KAFTAN hi-low hemline in custom print jacquard

Isabelle is in the PINK WAVES TAIL KAFTAN Vanizha is in the BLUE WAVES TAIL KAFTAN

Isabelle is in the PINK WAVES TAIL KAFTAN Vanizha is in the BLUE WAVES TAIL KAFTAN

RTW