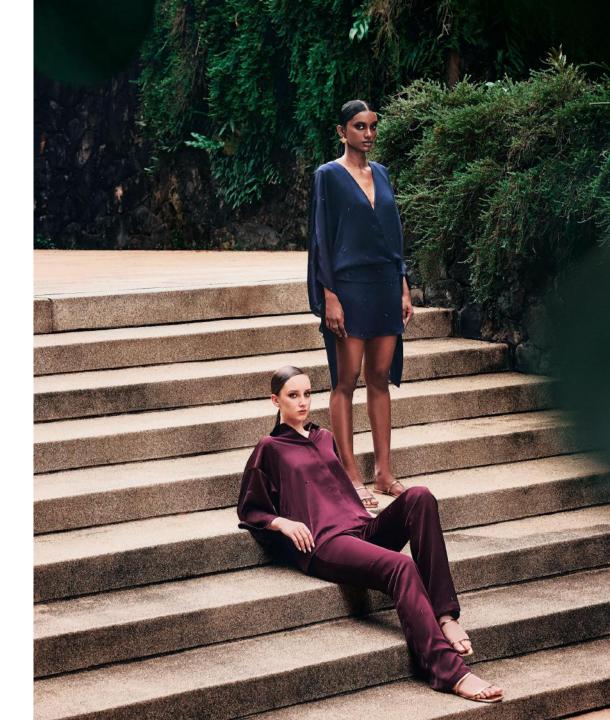

#### THE RITA MINI DRESS in jacquard with rhinestone embellishments

THE OASIS PYJAMAS in heavy satin with rhinestone embellishments

RTW

Vanizha is in the RITA MINI DRESS Isabelle is in the OASIS PYJAMAS

Isabelle is in the NOIR TWIST LBD Vanizha is in the NOIR SET

Isabelle is in the NOIR TWIST LBD Vanizha is in the NOIR SET

#### CUSTOM ORDER

CUSTOM ORDER

NOIR TWIST LBD In sun pleats with strapless laced back NOIR SET draped bralette & skirt in pleats

**THE TALIE SET** draped top & skirt in pleats THE SIREN DRESS strapless bias cut in pleats THE ANAIS DRESS & HOODED PARKA in chiffon with cut out detail & zip-up parka in pleats