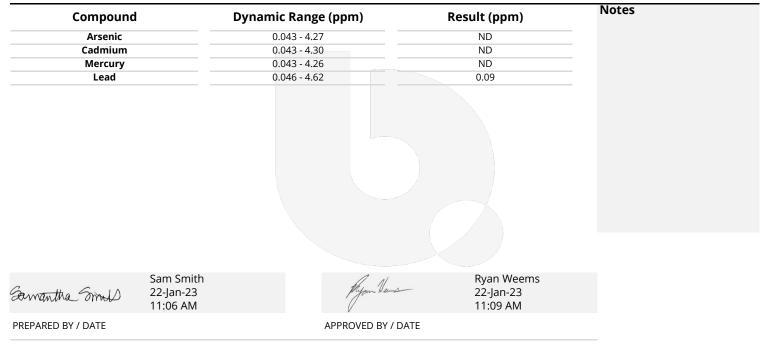

## HEAVY METALS DETERMINATION

## Definitions

ND = None Detected (Defined by Dynamic Range of the method)

Testing results are based solely upon the sample submitted to Botanacor Laboratories, LLC, in the condition it was received. Botanacor Laboratories, LLC warrants that all analytical work is conducted professionally in accordance with all applicable standard laboratory practices using validated methods. Data was generated using an unbroken chain of comparison to NIST traceable Reference Standards and Certified Reference Materials. This report may not be reproduced, except in full, without the written approval of Botanacor Laboratories, LLC.