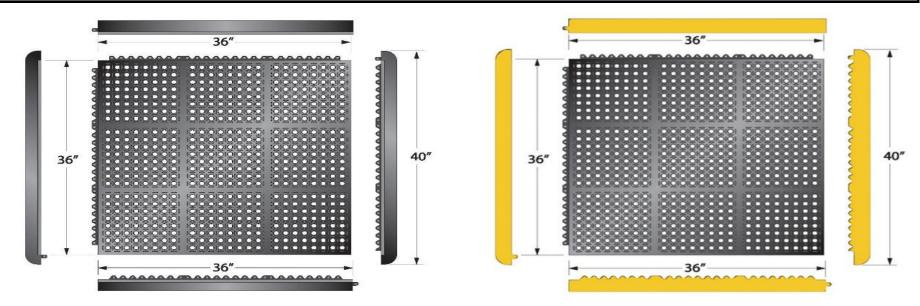

| G-SERIES DRAIN THRU BEVEL OPTIONS                                                       |                 |        |            |                            |
|-----------------------------------------------------------------------------------------|-----------------|--------|------------|----------------------------|
| STOCK NO.                                                                               | SIZE            | WEIGHT | LIST PRICE | THICKNESS & COLOR          |
| K-36FB                                                                                  | 36" Ramp Female | 1.5    | \$17.00    | BLACK                      |
| K-36FY                                                                                  | 36" Ramp Female | 1.5    | \$22.50    | YELLOW                     |
| K-36MB                                                                                  | 36" Ramp Male   | 1.8    | \$20.00    | BLACK                      |
| K-36MY                                                                                  | 36" Ramp Male   | 1.8    | \$26.50    | YELLOW                     |
| K-40FB                                                                                  | 40" Ramp Female | 1.8    | \$18.50    | BLACK                      |
| K-40FY                                                                                  | 40" Ramp Female | 1.8    | \$24.50    | YELLOW                     |
| K-40MB                                                                                  | 40" Ramp Male   | 2      | \$20.50    | BLACK                      |
| K-40MY                                                                                  | 40" Ramp Male   | 2      | \$27.50    | YELLOW                     |
| G-SERIES DRAIN THRU BEVEL KITS                                                          |                 |        |            |                            |
| G-KIT3636B                                                                              | 3' x 3'         | 22.3   | \$178.00   | BLACK W/ (4) BLACK BEVELS  |
| 3' X 3' KIT INCLUDES: TWO (2) 36" BLACK RAMPS, TWO (2) 40" BLACK RAMPS & 3' X 3' MAT    |                 |        |            |                            |
| G-KIT3636BY                                                                             | 3' x 3'         | 22.3   | \$202.50   | BLACK W/ (4) YELLOW BEVELS |
| 3' X 3' KIT INCLUDES: TWO (2) 36" YELLOW RAMPS & TWO (2) 40" YELLOW RAMPS & 3' X 3' MAT |                 |        |            |                            |