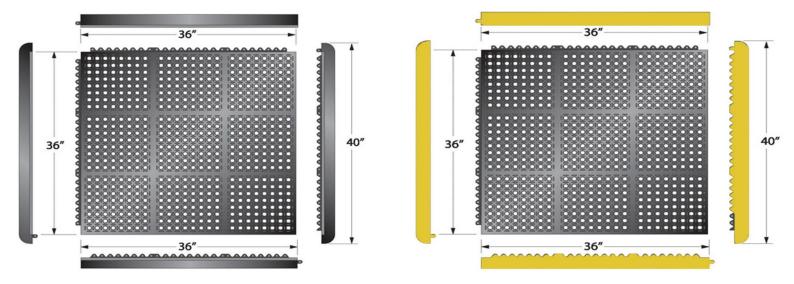

| STOCK NO.                                              | SIZE            | WEIGHT   | LIST PRICE | COLOR                      |
|--------------------------------------------------------|-----------------|----------|------------|----------------------------|
| E-SERIES DRAIN THRU BEVEL OPTIONS                      |                 |          |            |                            |
| K-36FB                                                 | 36" Ramp Female | \$17.00  | 1.5        | BLACK                      |
| K-36FY                                                 | 36" Ramp Female | \$22.50  | 1.5        | YELLOW                     |
| K-36MB                                                 | 36" Ramp Male   | \$20.00  | 1.8        | BLACK                      |
| K-36MY                                                 | 36" Ramp Male   | \$26.50  | 1.8        | YELLOW                     |
| K-40FB                                                 | 40" Ramp Female | \$17.50  | 1.8        | BLACK                      |
| K-40FY                                                 | 40" Ramp Female | \$24.50  | 1.8        | YELLOW                     |
| K-40MB                                                 | 40" Ramp Male   | \$20.50  | 2          | BLACK                      |
| K-40MY                                                 | 40" Ramp Male   | \$27.50  | 2          | YELLOW                     |
| E-SERIES DRAIN THRU BEVEL KITS                         |                 |          |            |                            |
| E-KIT3636B                                             | 3' x 3'         | \$159.50 | 22.3       | BLACK W/ (4) BLACK BEVELS  |
| KIT INCLUDES: ONE (1) BLACK 36" F RAMP                 |                 |          |            |                            |
| TWO (2) BLACK 36" M RAMPS & ONE (1) BLACK 40" M RAMP   |                 |          |            |                            |
| E-KIT3636BY                                            | 3' x 3'         | \$178.50 | 22.3       | BLACK W/ (4) YELLOW BEVELS |
| KIT INCLUDES: ONE (1) YELLOW 36" F RAMP                |                 |          |            |                            |
| TWO (2) YELLOW 36" M RAMPS & ONE (1) YELLOW 40" M RAMP |                 |          |            |                            |