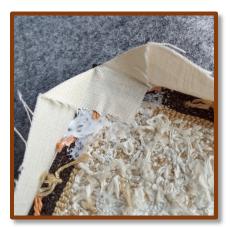

**3.** Cover design back with thinly spread glue layer, flip, press into place on signboard. Glue ribbon to either side, and hot glue buttons to each ribbon. Display with pride!

For more patterns visit <a href="https://www.etsy.com/shop/LisaBerberette">https://www.etsy.com/shop/LisaBerberette</a>