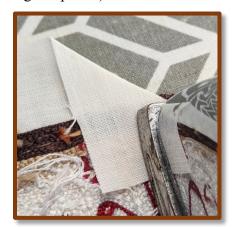

**3.** Cover design back with thinly spread glue layer, flip, press into place on signboard. Glue ribbon to either side, and hot glue buttons to each ribbon. Display with pride!

For more patterns visit <a href="https://www.etsy.com/shop/LisaBerberette">https://www.etsy.com/shop/LisaBerberette</a>