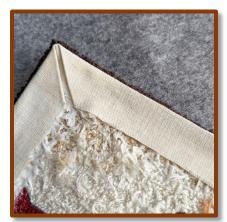

**3.** Cover design back with thinly spread glue layer, flip, press into place on signboard. Glue ribbon to either side, and hot glue buttons to each ribbon. Display with pride!

For more patterns visit <a href="https://www.etsy.com/shop/LisaBerberette">https://www.etsy.com/shop/LisaBerberette</a>