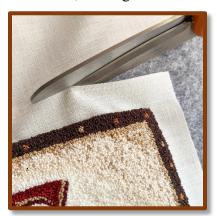

## **Pointed Corners Finish**

1. Cut away weavers cloth, leaving ½" border along edge. If edges curl, steam-iron flat.

2. Folded at a 45° angle in towards design back, steam-iron each corner flat, then long edges. Adhere each corner to back of design with thinly spread fabric glue, then glue down each long side, creating crisp neat corners (For even sharper corners, hand sew the seam of each corner together with needle and thread for a tighter point!).