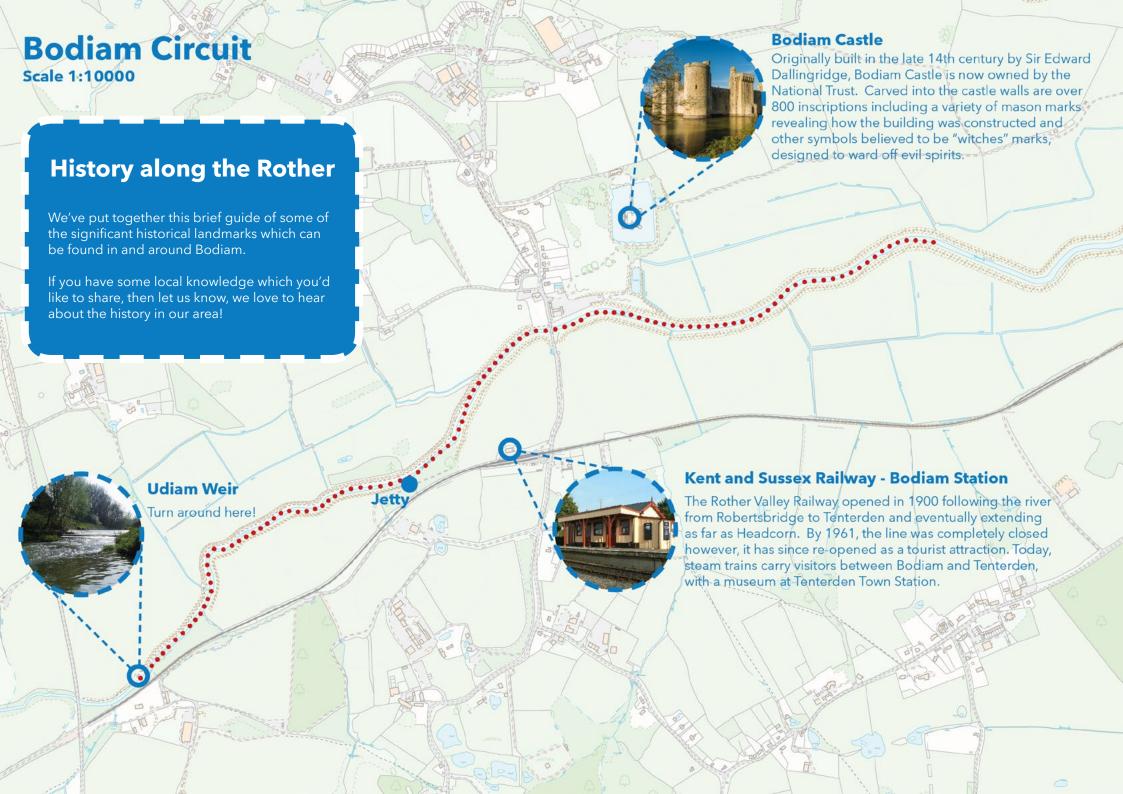

#### **Equipment Checklist**

### Safety Tips

(especially for on the road)

When you are picking up litter, make sure you:

or bin bag

- Never touch rubbish with your hands.
- Be careful around slopes and ditches, don't worry if there's rubbish you can't reach, focus on the bits which you can!
- Make sure to wear suitable clothes ideally covering your arms and legs, as well as trainers or other sensible footwear.