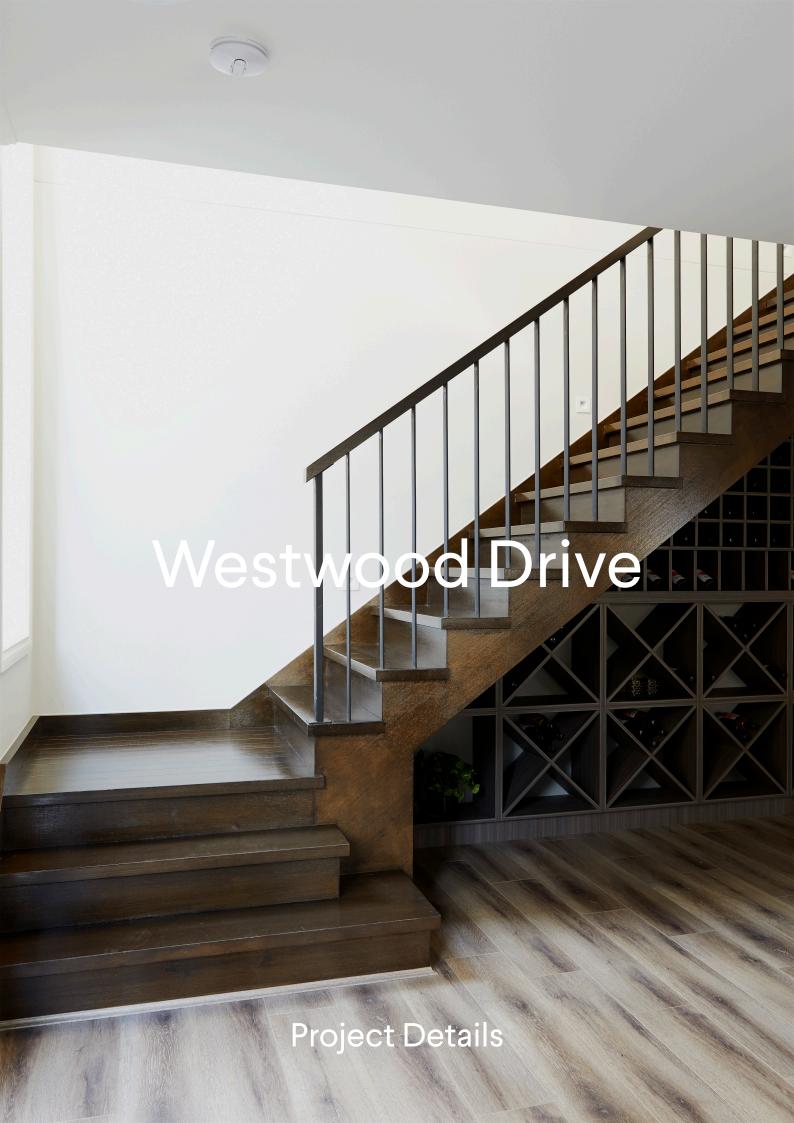

## **Project Specs**

| Stair Type      | 2D   |
|-----------------|------|
| Balustrade Type | S17  |
| Post Type       | SP08 |
| Handrail Type   | HR07 |
| Accessories     | None |