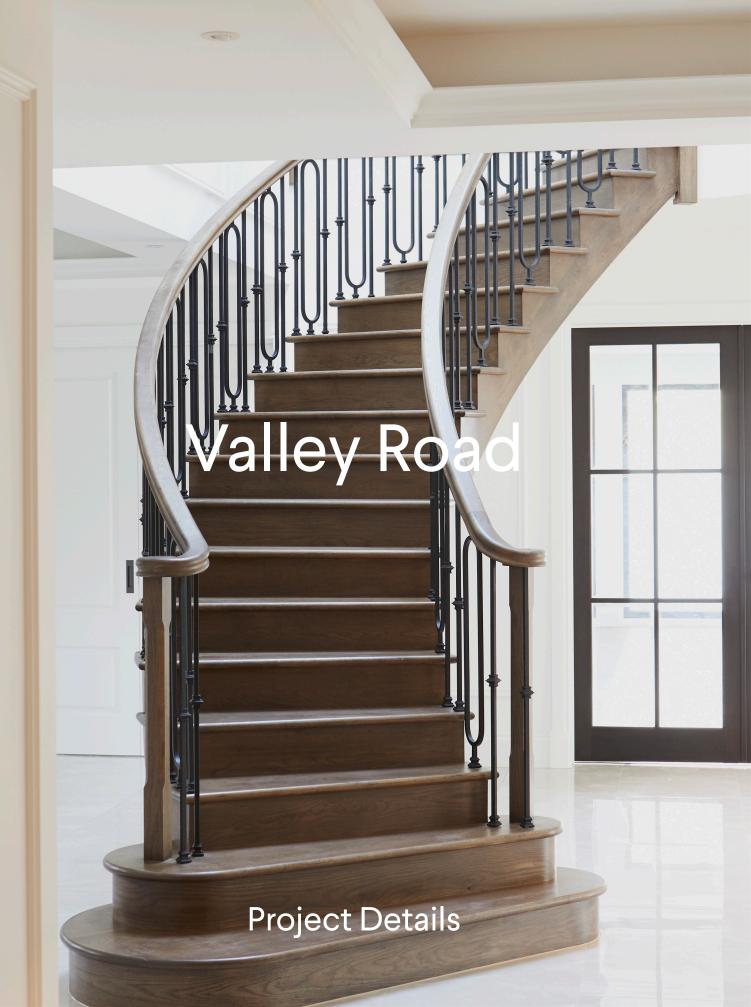

## **Project Specs**

| Stair Type      | 2B     |
|-----------------|--------|
| Balustrade Type | Custom |
| Post Type       | NP06   |
| Handrail Type   | HR02   |
| Accessories     | None   |