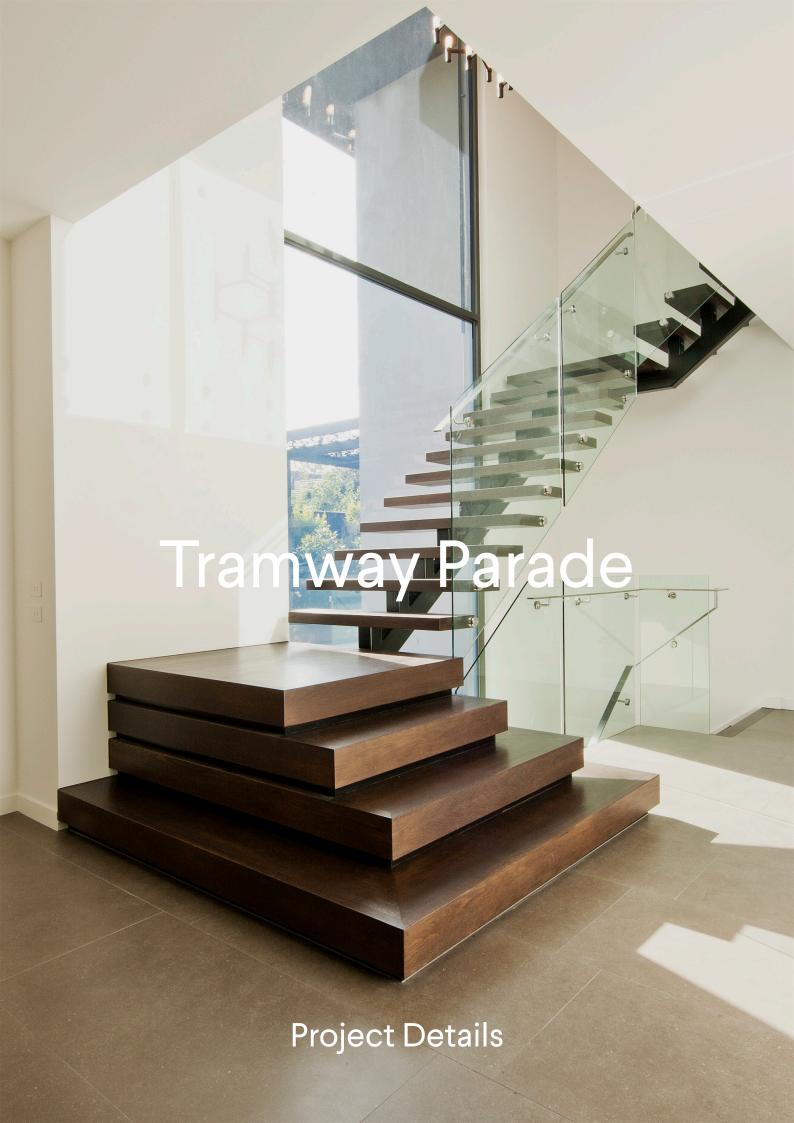

## **Project Specs**

| Stair Type      | 9E         |
|-----------------|------------|
| Balustrade Type | GB07       |
| Post Type       | None       |
| Handrail Type   | SR05       |
| Accessories     | BR04, GF04 |