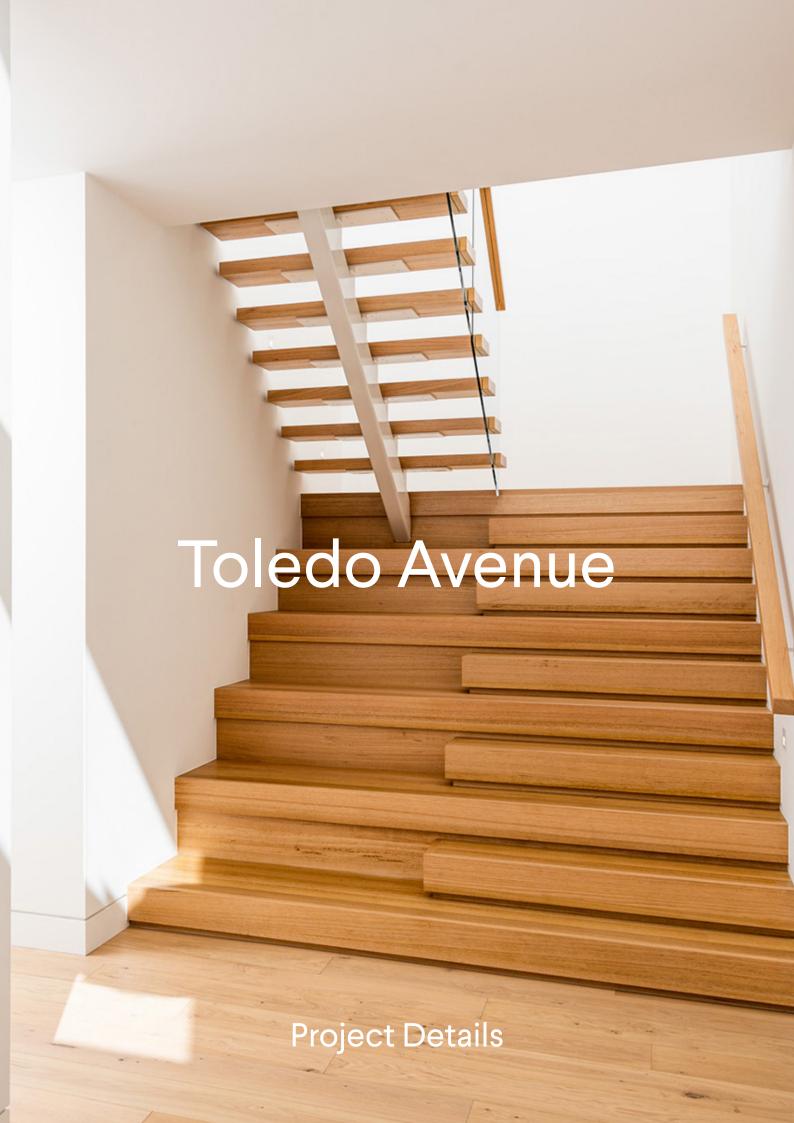

## **Project Specs**

| Stair Type      | 9E, 2H |
|-----------------|--------|
| Balustrade Type | GB08   |
| Post Type       | None   |
| Handrail Type   | HR07   |
| Accessories     | BR05   |
|                 |        |