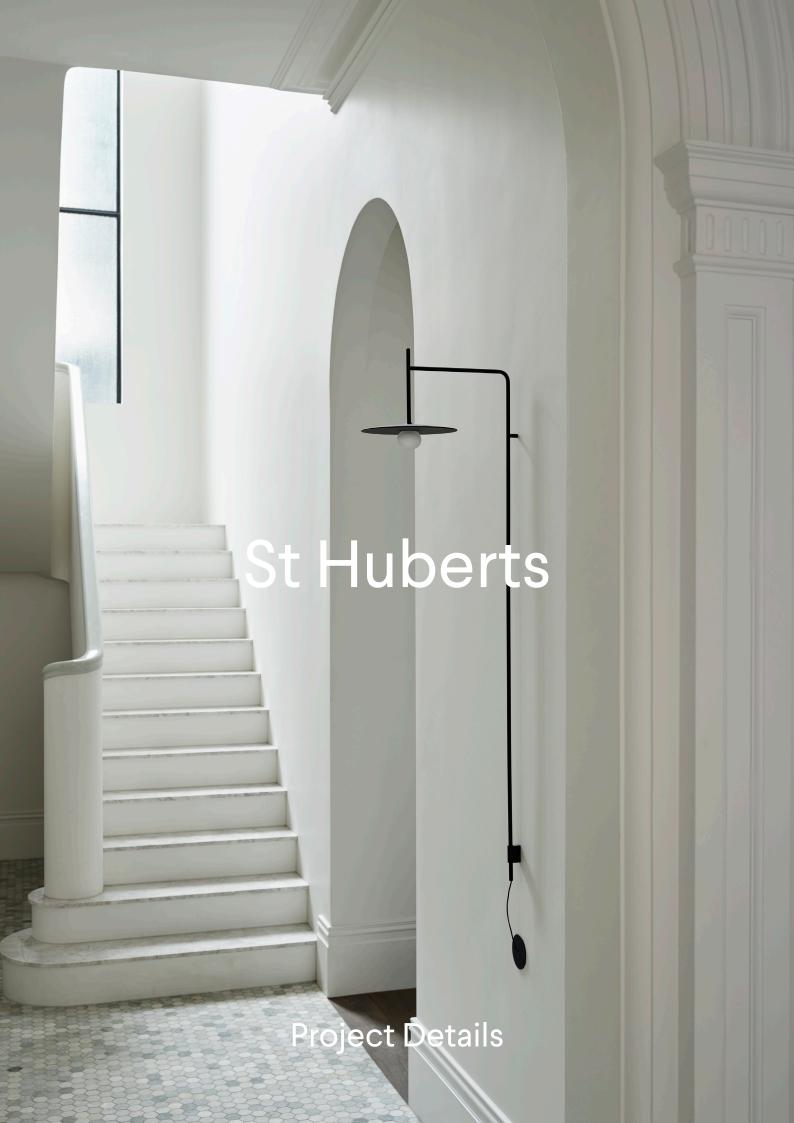

## **Project Specs**

| Stair Type      | 2C             |
|-----------------|----------------|
| Balustrade Type | Curved Plaster |
| Post Type       | None           |
| Handrail Type   | HR02           |
| Accessories     | None           |