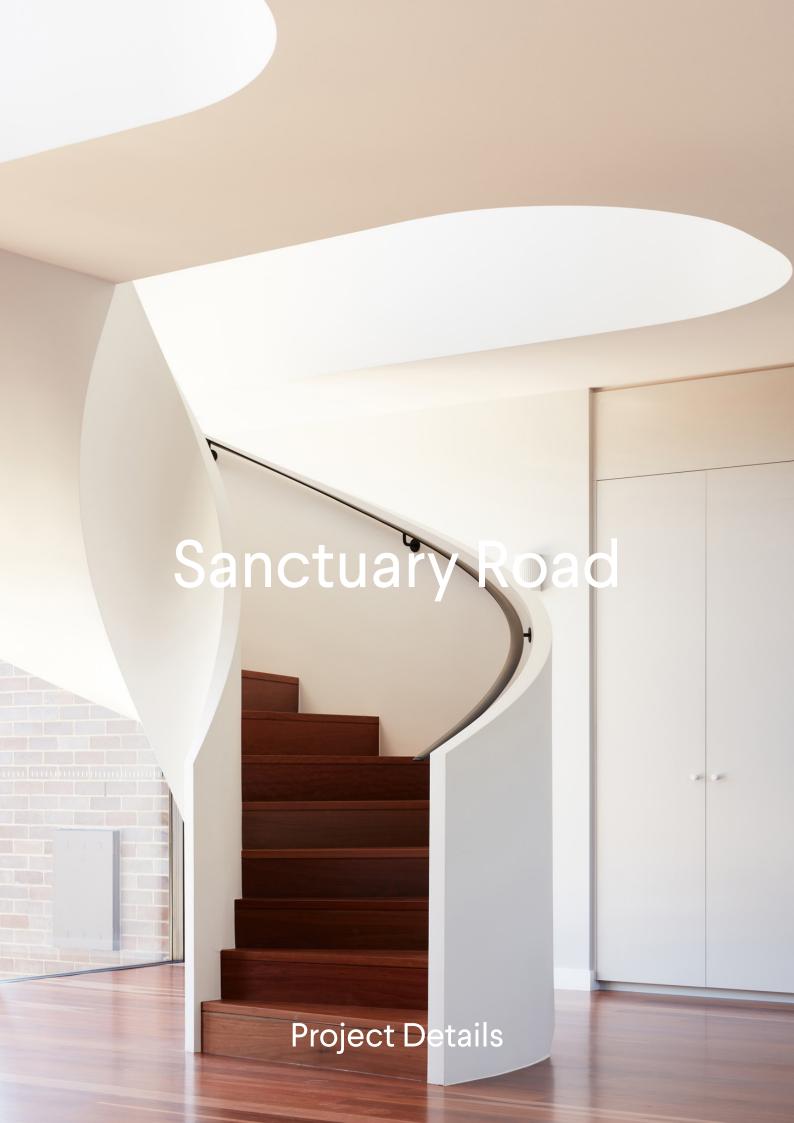

## **Project Specs**

| Stair Type      | 13C                  |
|-----------------|----------------------|
| Balustrade Type | Curved Plaster Walls |
| Post Type       | None                 |
| Handrail Type   | Custom               |
| Accessories     | BR01                 |