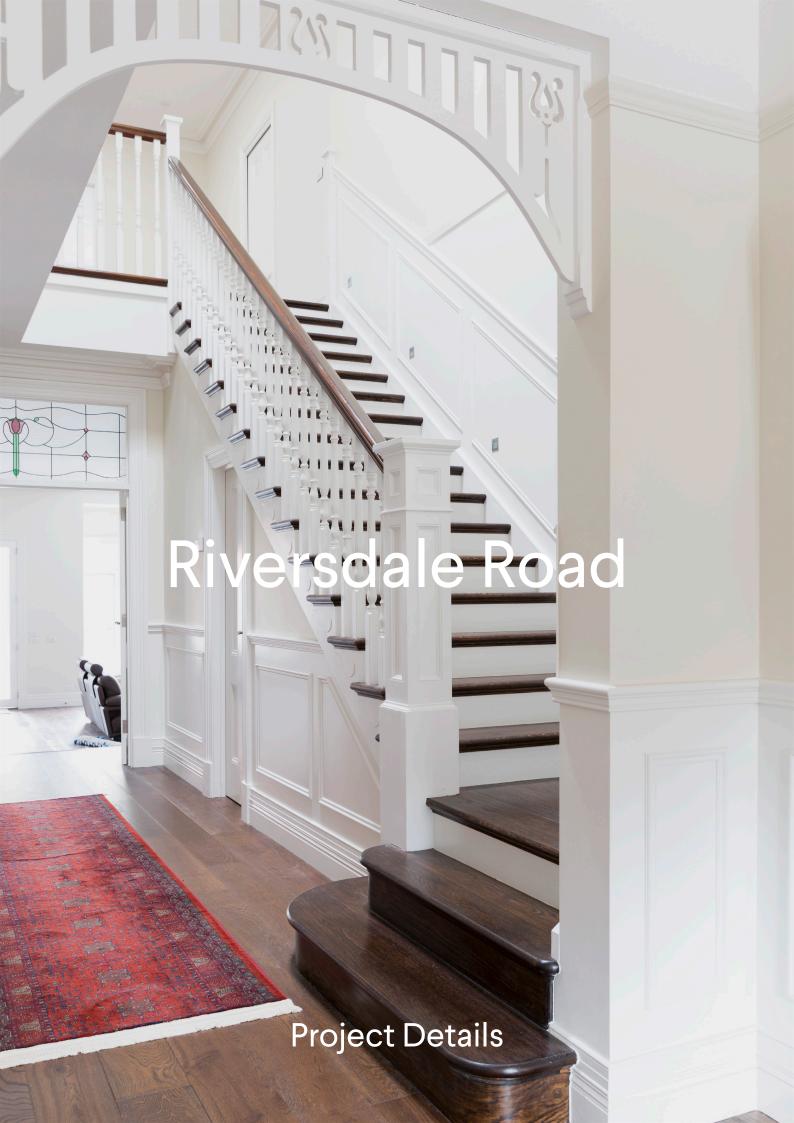

## **Project Specs**

| Stair Type      | 2B           |
|-----------------|--------------|
| Balustrade Type | TB01         |
| Post Type       | Custom, NP08 |
| Handrail Type   | HR02         |
| Accessories     | None         |