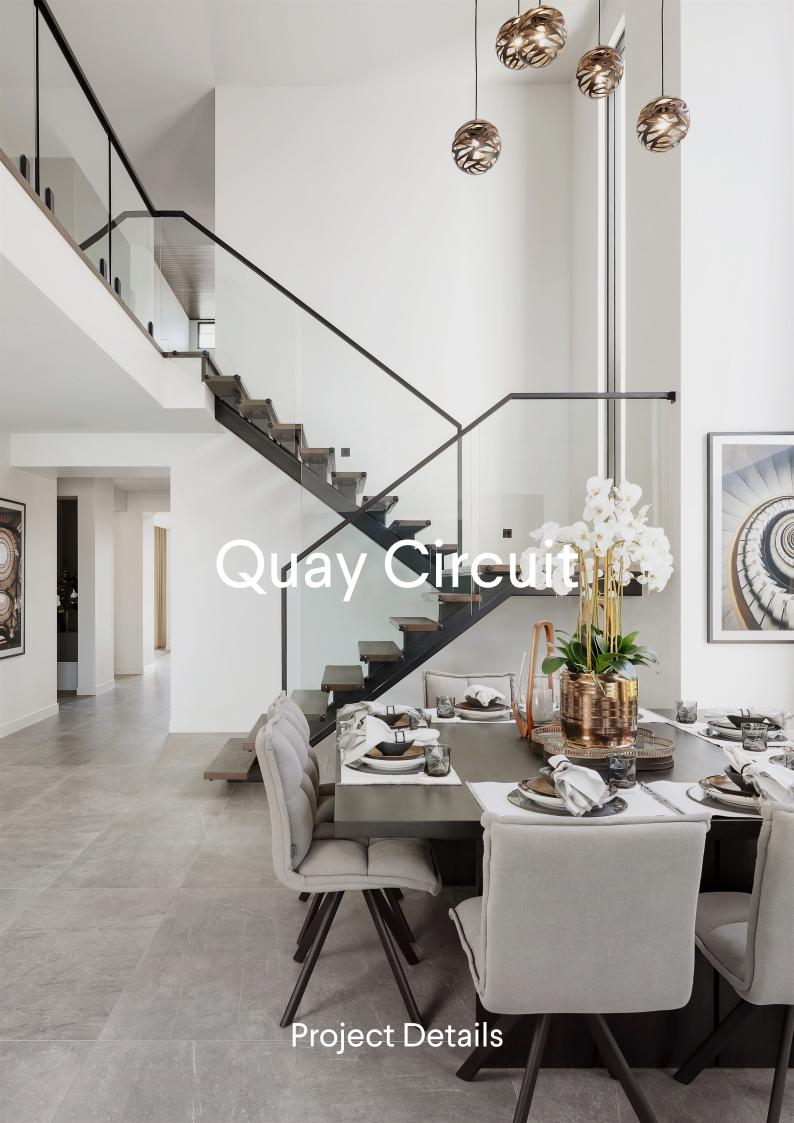

## **Project Specs**

| Stair Type      | 9D         |
|-----------------|------------|
| Balustrade Type | GB06, GB11 |
| Post Type       | None       |
| Handrail Type   | SR04       |
| Accessories     | GF05       |