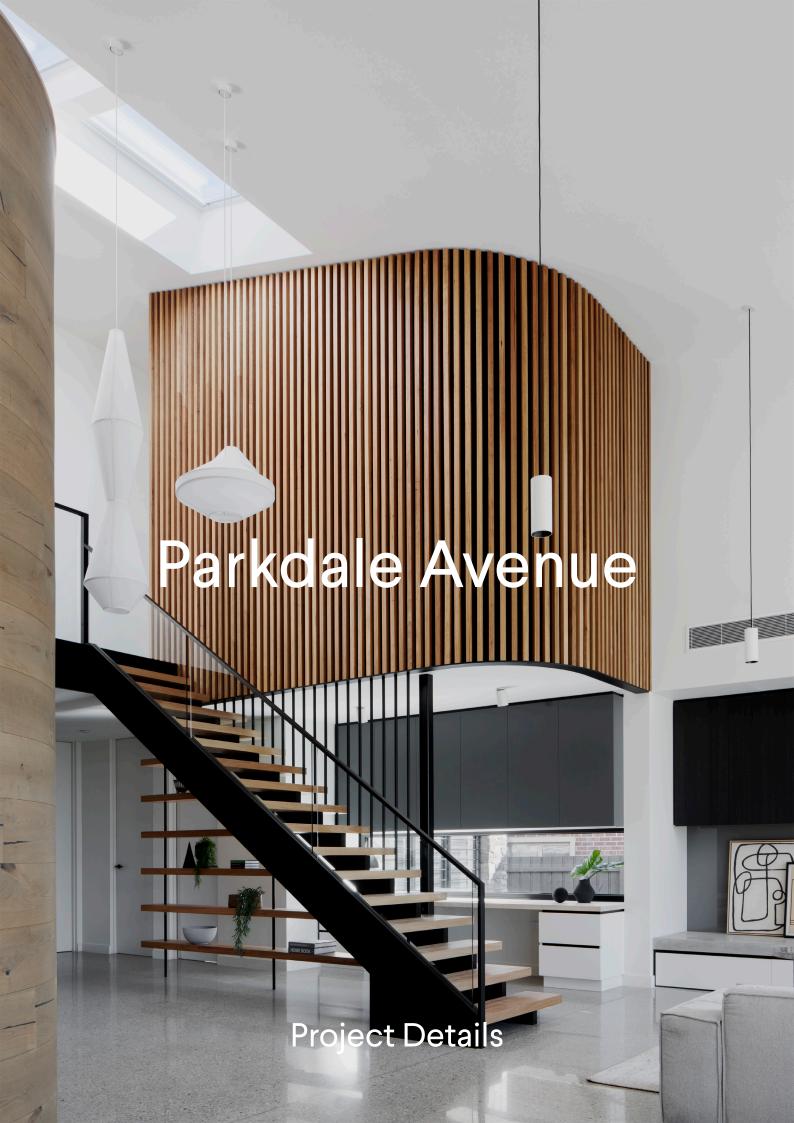

## **Project Specs**

| Stair Type      | 4D           |
|-----------------|--------------|
| Balustrade Type | Custom, GB08 |
| Post Type       | None         |
| Handrail Type   | SR04         |
| Accessories     | None         |