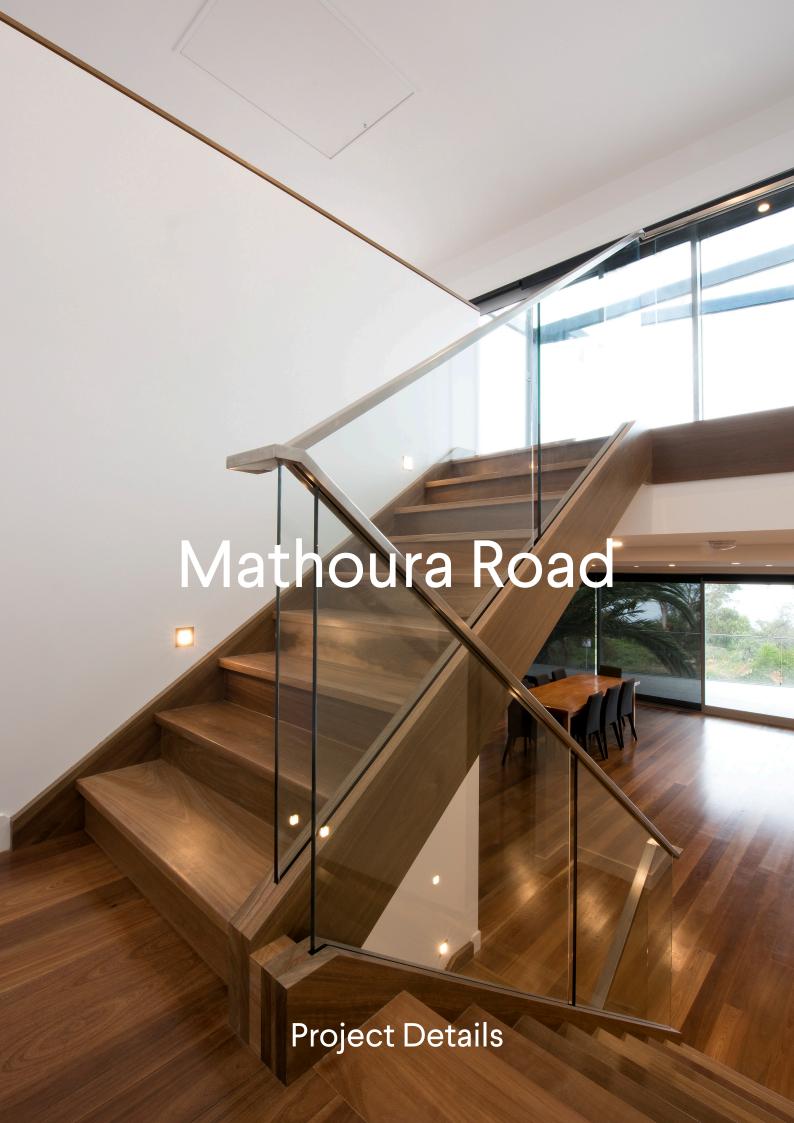

## **Project Specs**

| Stair Type      | 1A   |
|-----------------|------|
| Balustrade Type | GB08 |
| Post Type       | None |
| Handrail Type   | SR04 |
| Accessories     | BR01 |