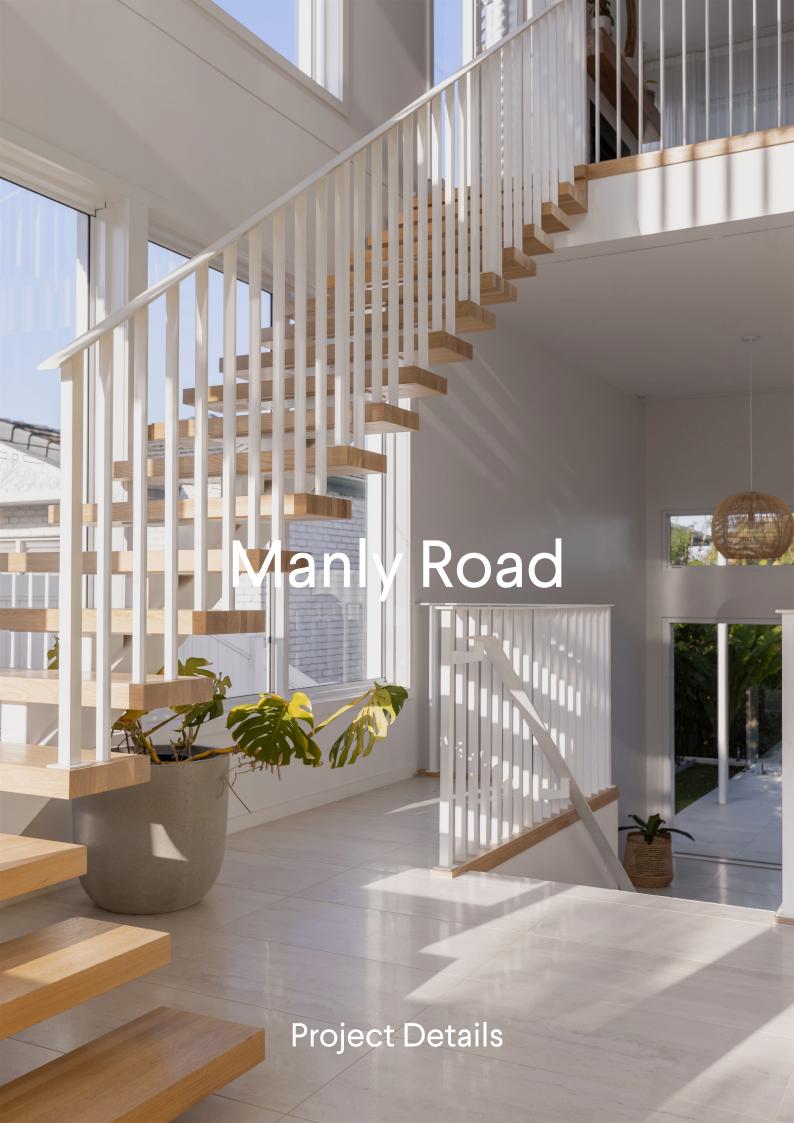

## **Project Specs**

| Stair Type      | 9E     |
|-----------------|--------|
| Balustrade Type | Custom |
| Post Type       | SP04   |
| Handrail Type   | HR10   |
| Accessories     | BR01   |