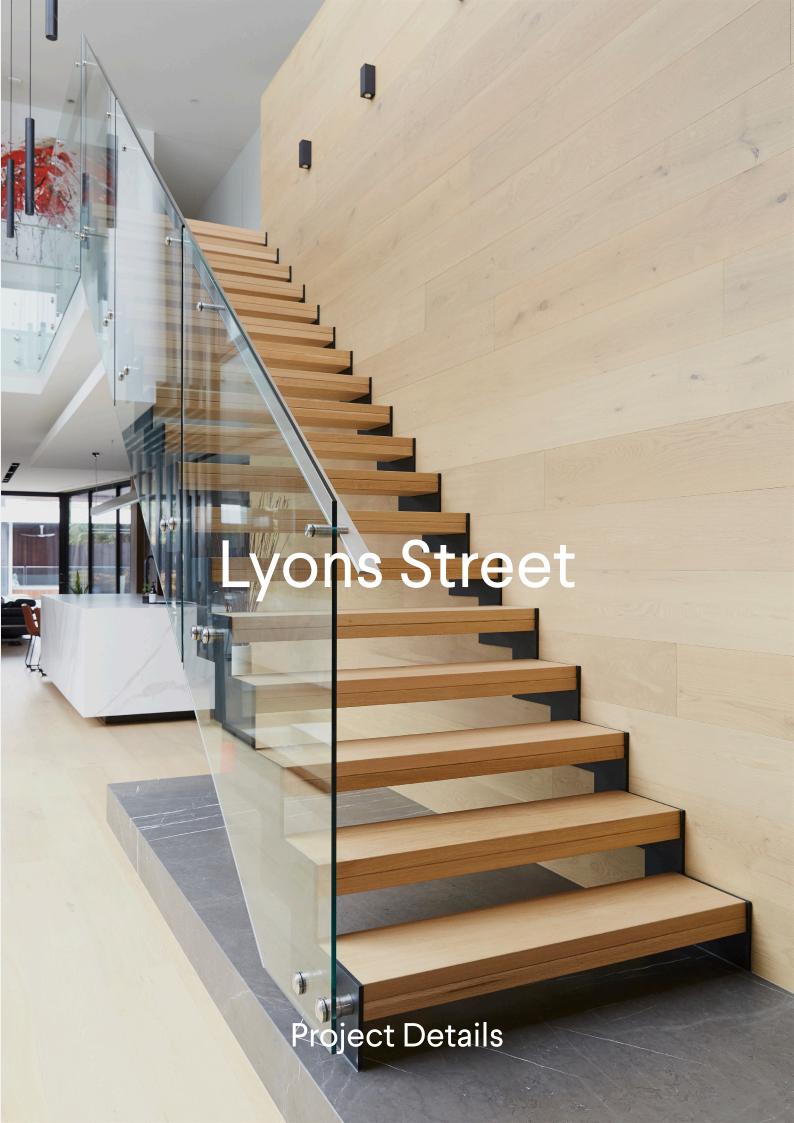

## **Project Specs**

| Stair Type      | 11E  |
|-----------------|------|
| Balustrade Type | GB07 |
| Post Type       | None |
| Handrail Type   | SR04 |
| Accessories     | GF04 |