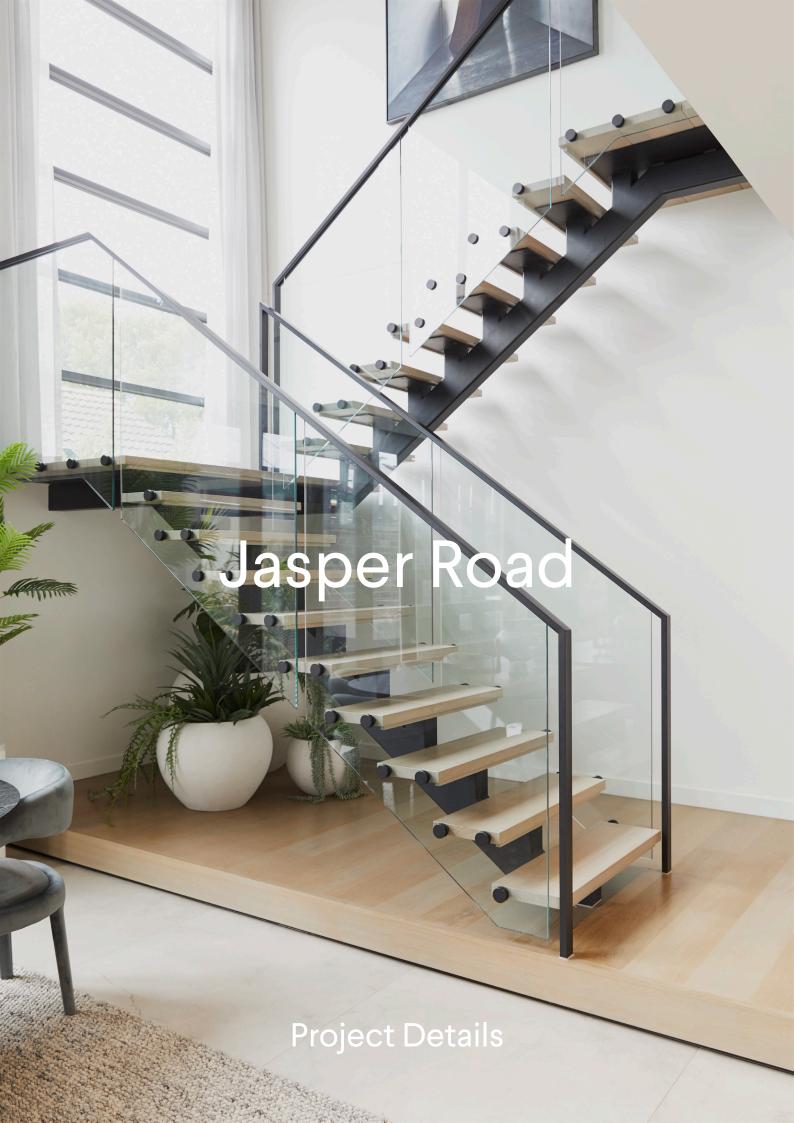

## **Project Specs**

| Stair Type      | 9D         |
|-----------------|------------|
| Balustrade Type | GB06, GB11 |
| Post Type       | None       |
| Handrail Type   | SR04       |
| Accessories     | GF04, GF05 |