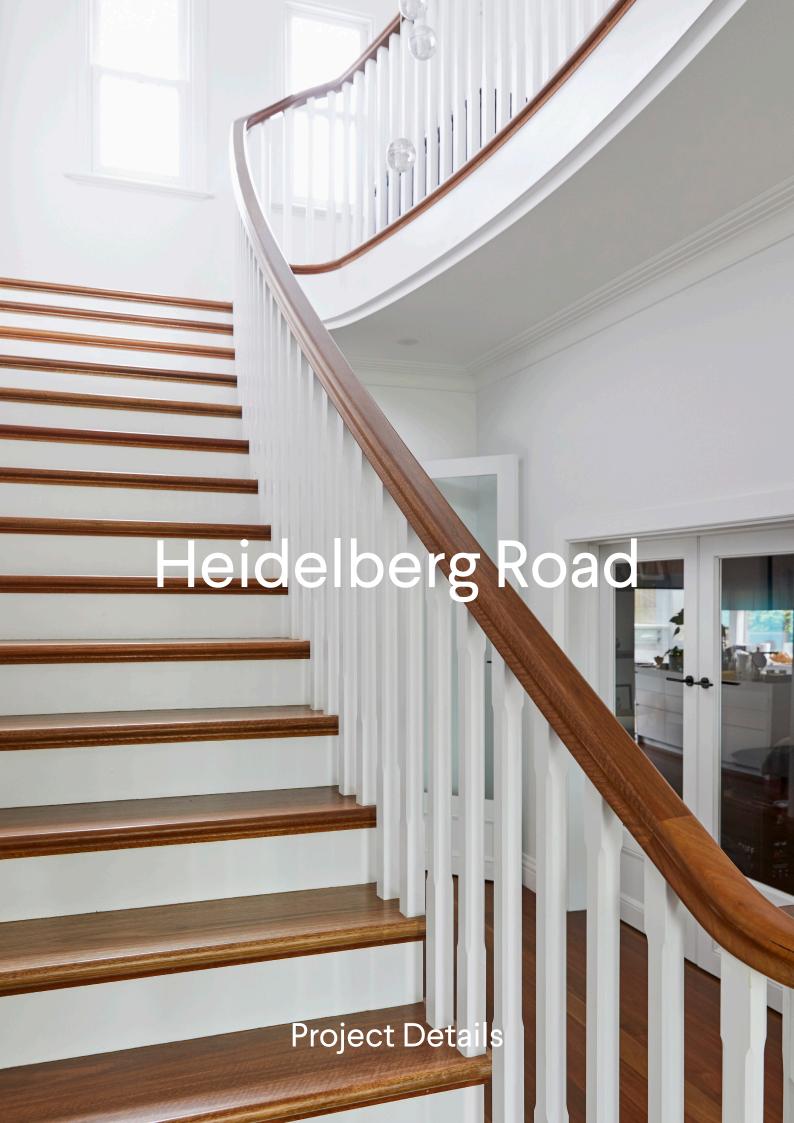

## **Project Specs**

| Stair Type      | 2B   |
|-----------------|------|
| Balustrade Type | TB06 |
| Post Type       | NP06 |
| Handrail Type   | HR02 |
| Accessories     | None |