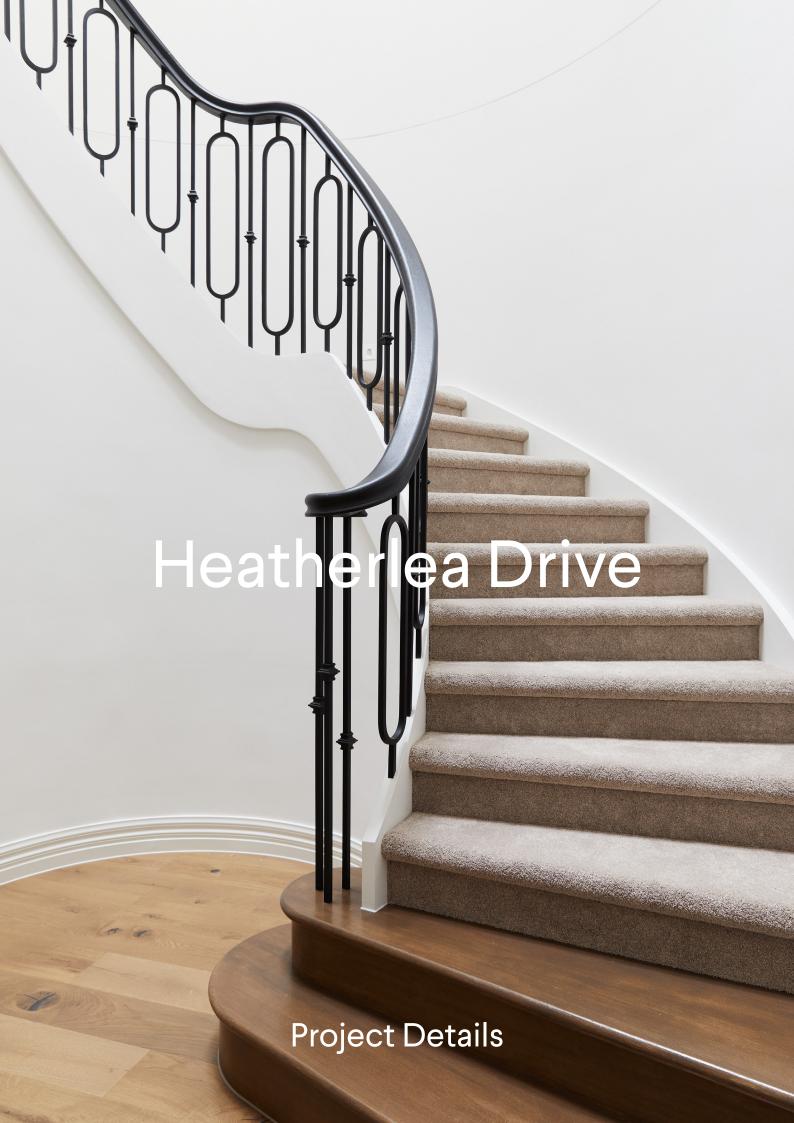

## **Project Specs**

| Stair Type      | 1B          |
|-----------------|-------------|
| Balustrade Type | S26, Custom |
| Post Type       | None        |
| Handrail Type   | HR02        |
| Accessories     | None        |