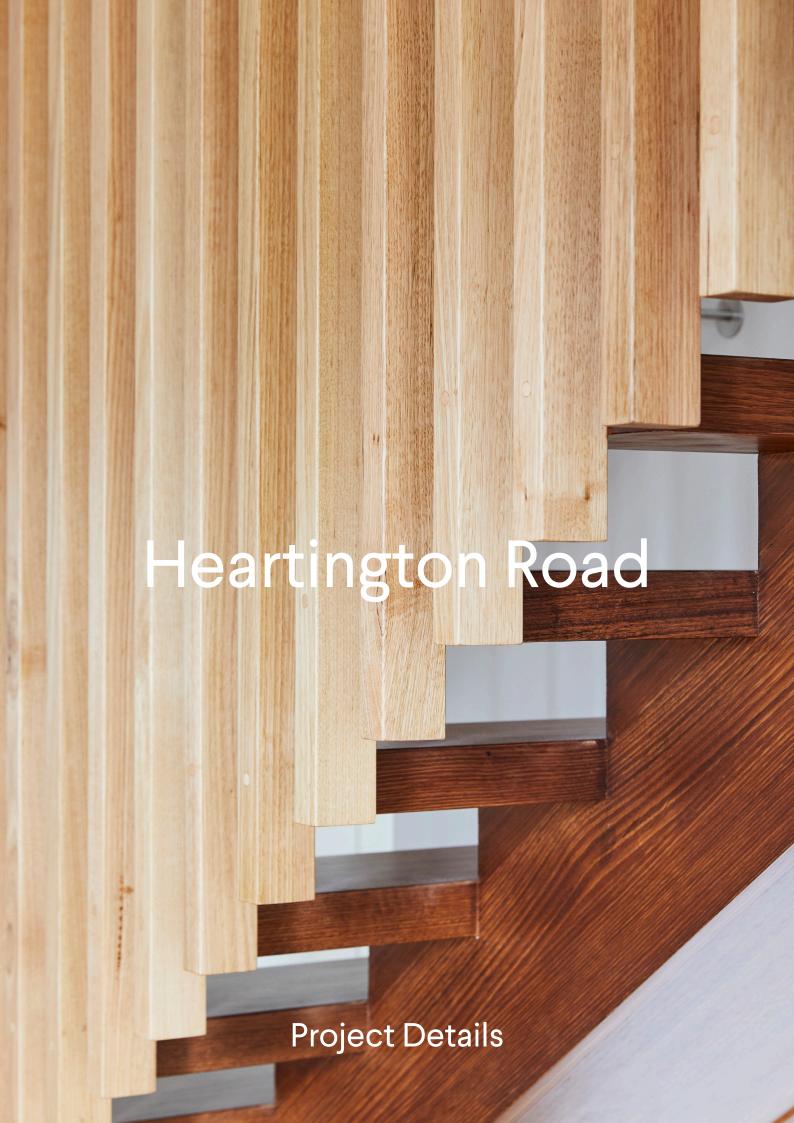

## **Project Specs**

| Stair Type      | 8E     |
|-----------------|--------|
| Balustrade Type | Custom |
| Post Type       | None   |
| Handrail Type   | HR05   |
| Accessories     | BR01   |