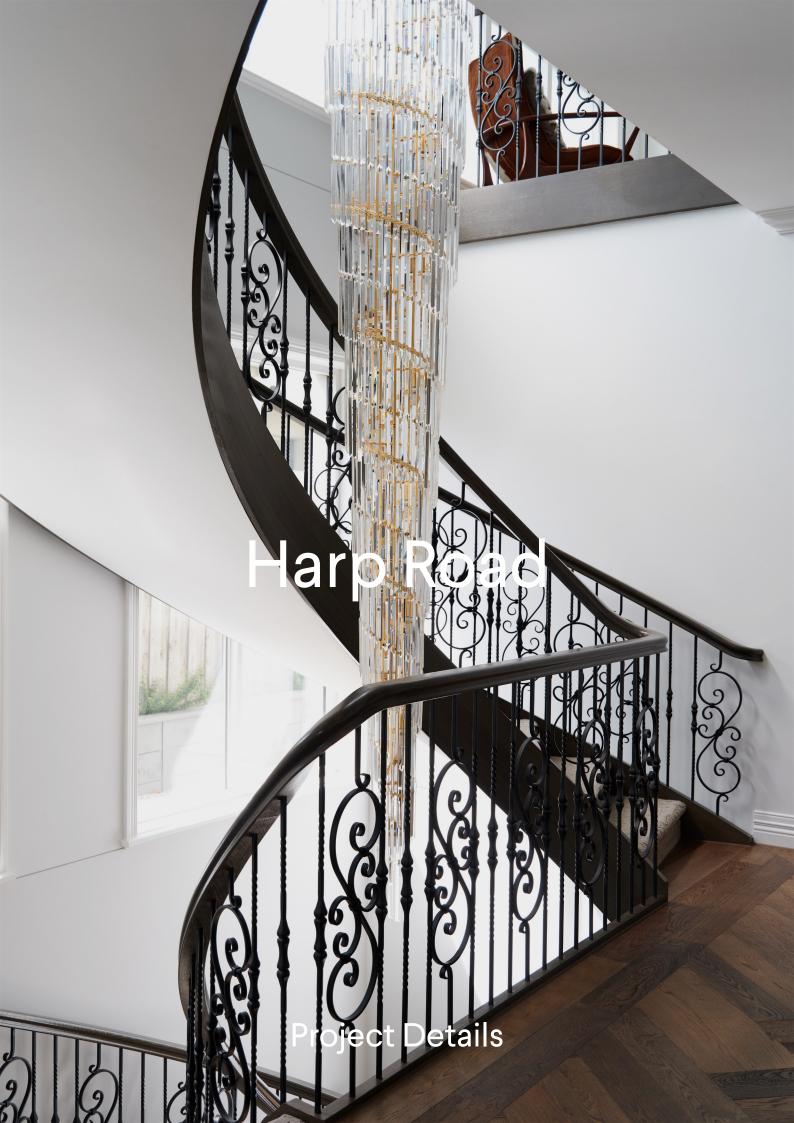

## **Project Specs**

| Stair Type      | 1B          |
|-----------------|-------------|
| Balustrade Type | S10, Custom |
| Post Type       | NP03        |
| Handrail Type   | HR02        |
| Accessories     | None        |